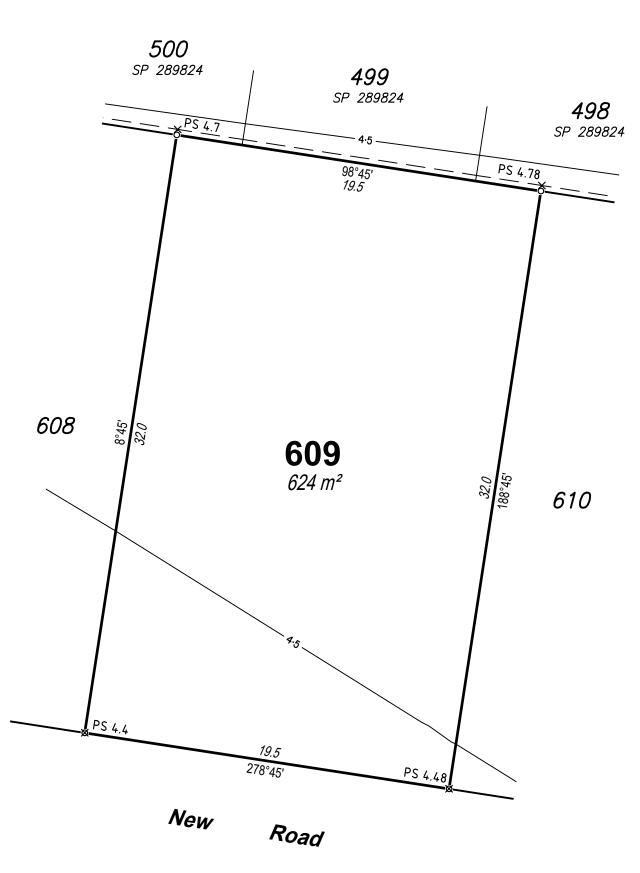

The frequency of control testing shall be in accordance with the provisions of Table 8.1 of AS 3798-2007.

| DISC                                                                                                                                        | LOSU             | RE F          | ۶Ľ         | AN     |
|---------------------------------------------------------------------------------------------------------------------------------------------|------------------|---------------|------------|--------|
| For Proposed Lot 609                                                                                                                        |                  |               |            |        |
| on SP289850,<br>North Harbour                                                                                                               |                  |               |            |        |
| Stage 20                                                                                                                                    |                  |               |            |        |
| CURRENTLY DESCRIBED AS                                                                                                                      |                  |               |            |        |
| RPD Lot 2000 on SP279976                                                                                                                    |                  |               |            |        |
| LOCALITY Burpengary East<br>LOCAL AUTHORITY Moreton Bay Regional Council                                                                    |                  |               |            |        |
| Area of Fil                                                                                                                                 | Lege             | nd            |            |        |
| Proposed S                                                                                                                                  | Surface Conto    | ur —          | ·>.0.      |        |
| Fill Depth Contour                                                                                                                          |                  |               |            |        |
| •                                                                                                                                           | Retaining Wa     |               | 0.12V      | -      |
| Proposed <u> </u>                                                                                                                           |                  |               |            |        |
|                                                                                                                                             |                  |               |            |        |
|                                                                                                                                             |                  |               |            |        |
| Notes <ul> <li>Area &amp; Dimensions are subject to Survey Plan</li> </ul>                                                                  |                  |               |            |        |
| Registration.                                                                                                                               |                  |               |            |        |
| are compiled from the engineering design plans                                                                                              |                  |               |            |        |
| provided by KN Group Pty Ltd, received on<br>05/07/2017.                                                                                    |                  |               |            |        |
| <ul> <li>Due to plotting limitations the retaining walls<br/>shown are indicative only and may not show the</li> </ul>                      |                  |               |            |        |
| true width of the wall.<br>• Levels shown are referenced to the Australian                                                                  |                  |               |            |        |
| Height Datum (AHD)                                                                                                                          |                  |               |            |        |
| <ul> <li>This plan was prepared to satisfy Section 11 of<br/>the Land Sales Act QLD 1984.</li> </ul>                                        |                  |               |            |        |
| <ul> <li>Builders shall not build off the design levels<br/>shown; a site survey is required.</li> </ul>                                    |                  |               |            |        |
| <ul> <li>These notes are an integral part of this plan.</li> </ul>                                                                          |                  |               |            |        |
|                                                                                                                                             |                  |               |            |        |
|                                                                                                                                             |                  |               |            |        |
|                                                                                                                                             |                  |               |            |        |
|                                                                                                                                             |                  |               |            |        |
| NORTH                                                                                                                                       | s SCAL<br>1:200  |               | HEET<br>A3 | -      |
| 2 0                                                                                                                                         | 2                | 4             | 6          | 8      |
|                                                                                                                                             |                  |               |            |        |
| RPS Australia East Pty Ltd<br>743 Ann Street                                                                                                |                  |               |            |        |
| <b>RPS</b><br>Fortitude Valley Qld 4006<br>t: +61 7 3237 8899                                                                               |                  |               |            |        |
| ©COPYRIGHT PROTECTS THIS PLAN<br>Unauthorised reproduction or amendment<br>not permitted. Please contact the authors<br>www.rpsgroup.com.au |                  |               |            |        |
| This plan has been prepared by RPS Australia East Pty Ltd (Cadastral Surveyor) to satisfy the requirements of the Land Sales Act 1984.      |                  |               |            |        |
|                                                                                                                                             | ) Stage 20       |               |            | 1 of 1 |
| DATE<br>28/07/17                                                                                                                            | PROJECT<br>20430 | PLAN<br>196/6 | -          | AMD.   |
| 20/07/17                                                                                                                                    | 20400            | 190/0         | 03         | -      |