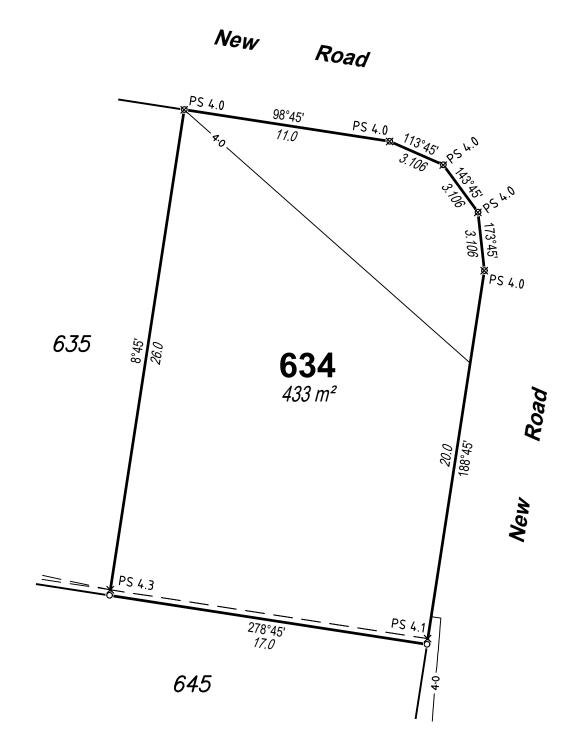

The frequency of control testing shall be in accordance with the provisions of Table 8.1 of AS 3798-2007.

| DISCLOSURE PLAN                                                                                                                                                |                    |               |                  |        |
|----------------------------------------------------------------------------------------------------------------------------------------------------------------|--------------------|---------------|------------------|--------|
| For Proposed Lot 634                                                                                                                                           |                    |               |                  |        |
| on SP289851,                                                                                                                                                   |                    |               |                  |        |
| North Harbour<br>Stage 21                                                                                                                                      |                    |               |                  |        |
| CURRENTLY DESCRIBED AS                                                                                                                                         |                    |               |                  |        |
| RPD Lot 2000 on SP279976                                                                                                                                       |                    |               |                  |        |
| LOCALITY Burpengary East<br>LOCAL AUTHORITY Moreton Bay Regional Council                                                                                       |                    |               |                  |        |
| Area of Eil                                                                                                                                                    | Lege               | nd            |                  | _      |
| Area of Fi<br>Proposed                                                                                                                                         | I<br>Surface Conto | ur —          | م <sup>ر</sup> : |        |
| Fill Depth Contour                                                                                                                                             |                    |               |                  |        |
| Proposed Retaining Wall                                                                                                                                        |                    |               |                  |        |
| Proposed <u> </u>                                                                                                                                              |                    |               |                  |        |
|                                                                                                                                                                |                    |               |                  |        |
|                                                                                                                                                                |                    |               |                  |        |
| Notes <ul> <li>Area &amp; Dimensions are subject to Survey Plan</li> </ul>                                                                                     |                    |               |                  |        |
| Registration.                                                                                                                                                  |                    |               |                  |        |
| <ul> <li>Proposed contours, fill and retaining wall details<br/>are compiled from the engineering design plans</li> </ul>                                      |                    |               |                  |        |
| provided by KN Group Pty Ltd, received on<br>05/07/2017.                                                                                                       |                    |               |                  |        |
| <ul> <li>Due to plotting limitations the retaining walls<br/>shown are indicative only and may not show the</li> </ul>                                         |                    |               |                  |        |
| <ul><li>true width of the wall.</li><li>Levels shown are referenced to the Australian</li></ul>                                                                |                    |               |                  |        |
| Height Datum (AHD)                                                                                                                                             |                    |               |                  |        |
| <ul> <li>This plan was prepared to satisfy Section 11 of<br/>the Land Sales Act QLD 1984.</li> </ul>                                                           |                    |               |                  |        |
| <ul> <li>Builders shall not build off the design levels<br/>shown; a site survey is required.</li> </ul>                                                       |                    |               |                  |        |
| • These notes are an integral part of this plan.                                                                                                               |                    |               |                  |        |
|                                                                                                                                                                |                    |               |                  |        |
|                                                                                                                                                                |                    |               |                  |        |
|                                                                                                                                                                |                    |               |                  |        |
|                                                                                                                                                                |                    |               |                  |        |
|                                                                                                                                                                |                    | E 0           | HEET             | SIZE   |
| NORTH                                                                                                                                                          | SCAL<br>1:200      |               | A3               |        |
| 2 0                                                                                                                                                            | 2                  | 4             | 6                | 8      |
|                                                                                                                                                                |                    |               |                  |        |
| RPS Australia East Pty Ltd<br>743 Ann Street                                                                                                                   |                    |               |                  |        |
| Fortitude Valley Qld 4006<br>t: +61 7 3237 8899<br>t: -61 7 3237 8899                                                                                          |                    |               |                  |        |
| ©COPYRIGHT PROTECTS THIS PLAN<br>Unauthorised reproduction or amendment<br>not permitted. Please contact the author. f: +61 7 3237 8833<br>www.rpsgroup.com.au |                    |               |                  |        |
| This plan has been prepared by RPS Australia East Pty Ltd (Cadastral Surveyor) to satisfy the requirements of the Land Sales Act 1984.                         |                    |               |                  |        |
|                                                                                                                                                                | ) Stage 21         |               |                  | 1 of 1 |
| DATE<br>21/08/17                                                                                                                                               | PROJECT<br>20430   | PLAN<br>199/6 |                  | AMD.   |
| Z1/U0/17                                                                                                                                                       | 20430              | 199/0         | 54               | -      |