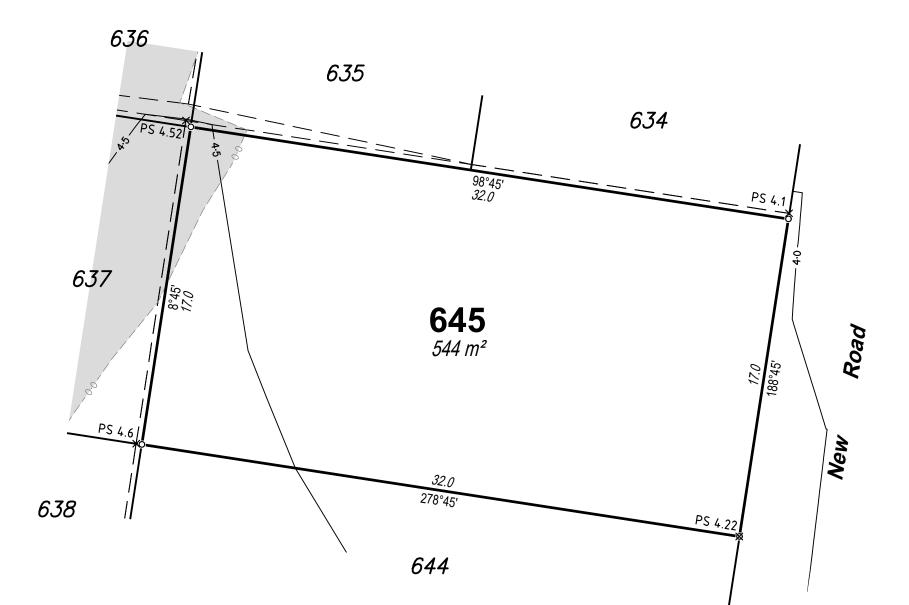

The frequency of control testing shall be in accordance with the provisions of Table 8.1 of AS 3798-2007.

| DISC                                                                                                                                        | LOSU                | RE F          | ۶L        | AN      |
|---------------------------------------------------------------------------------------------------------------------------------------------|---------------------|---------------|-----------|---------|
| For Proposed Lot 645                                                                                                                        |                     |               |           |         |
| on SP289851,                                                                                                                                |                     |               |           |         |
| North Harbour                                                                                                                               |                     |               |           |         |
| Stage 21                                                                                                                                    |                     |               |           |         |
| CURRENTLY DESCRIBED AS<br>RPD Lot 2000 on SP279976                                                                                          |                     |               |           |         |
| LOCALITY Burpengary East<br>LOCAL AUTHORITY Moreton Bay Regional Council                                                                    |                     |               |           |         |
|                                                                                                                                             | Lege                | nd            |           | _       |
| Area of Fil<br>Proposed S                                                                                                                   | I<br>Surface Conto  | ur            | -<br>ج    |         |
| Fill Depth Contour                                                                                                                          |                     |               |           |         |
| Proposed Surface Level × PS 6.120 Proposed Retaining Wall - F =                                                                             |                     |               |           |         |
| Proposed                                                                                                                                    | Retaining wa        |               |           | _       |
| Earthworks Batter                                                                                                                           |                     |               |           |         |
|                                                                                                                                             |                     |               |           |         |
|                                                                                                                                             |                     |               |           |         |
| Notes <ul> <li>Area &amp; Dimensions are subject to Survey Plan</li> </ul>                                                                  |                     |               |           |         |
| Registration.                                                                                                                               |                     |               |           |         |
| <ul> <li>Proposed contours, fill and retaining wall details<br/>are compiled from the engineering design plans</li> </ul>                   |                     |               |           |         |
| provided by KN Group Pty Ltd, received on                                                                                                   |                     |               |           |         |
| <ul><li>05/07/2017.</li><li>Due to plotting limitations the retaining walls</li></ul>                                                       |                     |               |           |         |
| shown are indicative only and may not show the<br>true width of the wall                                                                    |                     |               |           |         |
| Levels shown are referenced to the Australian                                                                                               |                     |               |           |         |
| <ul> <li>Height Datum (AHD)</li> <li>This plan was prepared to satisfy Section 11 of</li> </ul>                                             |                     |               |           |         |
| the Land Sales Act QLD 1984.<br>• Builders shall not build off the design levels                                                            |                     |               |           |         |
| shown; a site survey is required.                                                                                                           |                     |               |           |         |
| • These notes are an integral part of this plan.                                                                                            |                     |               |           |         |
|                                                                                                                                             |                     |               |           |         |
|                                                                                                                                             |                     |               |           |         |
|                                                                                                                                             |                     |               |           |         |
|                                                                                                                                             |                     |               |           |         |
|                                                                                                                                             |                     |               |           |         |
|                                                                                                                                             | s SCAL              |               | HEET      | -       |
|                                                                                                                                             | 1:200               | )             | A3        |         |
| 2 0                                                                                                                                         | 2                   | 4             | 6         | 8       |
|                                                                                                                                             |                     |               |           |         |
| RPS Australia East Pty Ltd<br>743 Ann Street                                                                                                |                     |               |           |         |
| <b>RPS</b><br>Fortitude Valley Qld 4006<br>t: +61 7 3237 8899                                                                               |                     |               |           |         |
| ©COPYRIGHT PROTECTS THIS PLAN<br>Unauthorised reproduction or amendment<br>not permitted. Please contact the author:<br>WWW.rpsgroup.com.au |                     |               |           |         |
| This plan has been                                                                                                                          | en prepared by R    | PS Australia  | a East I  | Pty Ltd |
| (Cadastral Surve<br>Sales Act 1984.                                                                                                         | yor) to satisfy the | requiremen    | its of th | ie Land |
| dwg. 20430                                                                                                                                  |                     |               |           | 1 of 1  |
| DATE                                                                                                                                        | PROJECT             | PLAN<br>100/6 | -         | AMD.    |
| 21/08/17                                                                                                                                    | 20430               | 199/6         | 43        | -       |