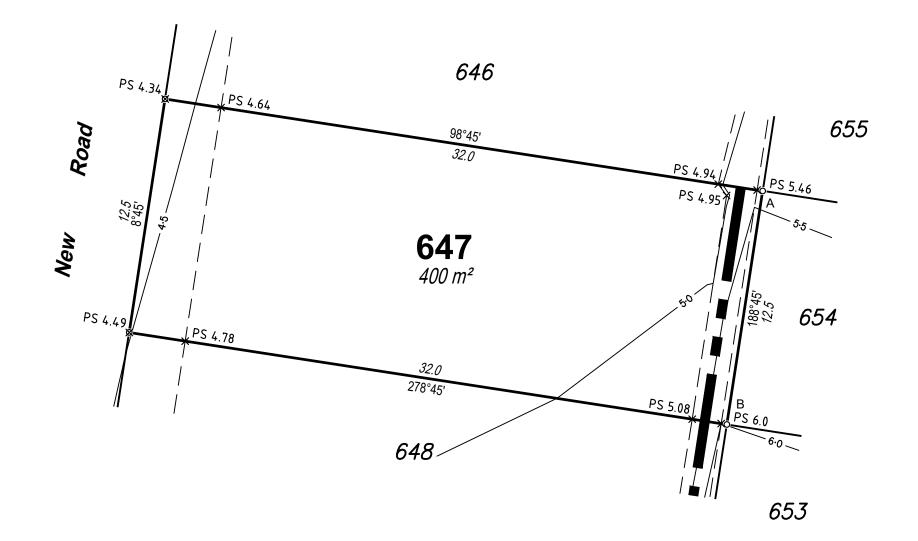

## DISCLOSURE PLAN

## For Proposed Lot 647 on SP289851, North Harbour Stage 21

CURRENTLY DESCRIBED AS RPD Lot 2000 on SP279976

LOCALITY Burpengary East LOCAL AUTHORITY Moreton Bay Regional Council