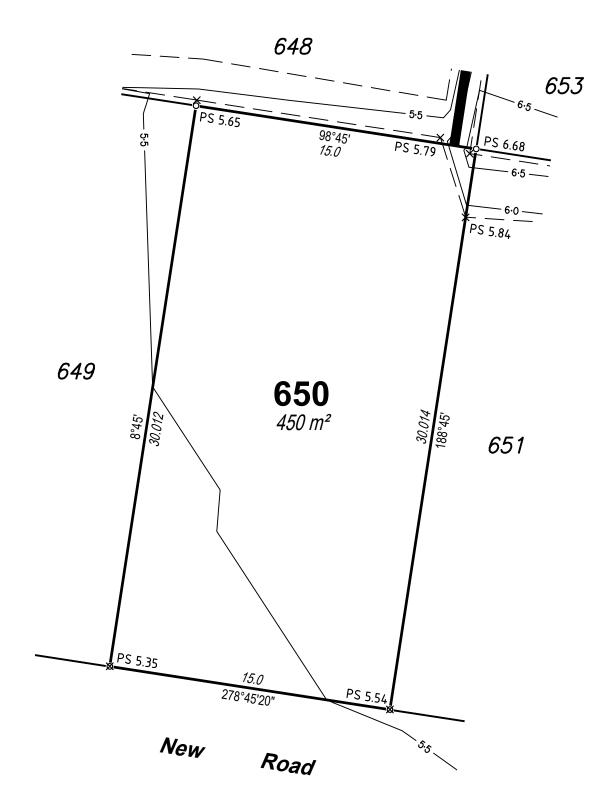

The frequency of control testing shall be in accordance with the provisions of Table 8.1 of AS 3798-2007.

| DISCLOSURE PLAN                                                                                                                              |                    |               |      |        |
|----------------------------------------------------------------------------------------------------------------------------------------------|--------------------|---------------|------|--------|
| For Proposed Lot 650                                                                                                                         |                    |               |      |        |
| on SP289851,                                                                                                                                 |                    |               |      |        |
| North Harbour<br>Stage 21                                                                                                                    |                    |               |      |        |
| CURRENTLY DESCRIBED AS                                                                                                                       |                    |               |      |        |
| RPD Lot 2000 on SP279976                                                                                                                     |                    |               |      |        |
| LOCALITY Burpengary East<br>LOCAL AUTHORITY Moreton Bay Regional Council                                                                     |                    |               |      |        |
| Area of Fil                                                                                                                                  | Lege               | nd            |      | _      |
| Area of Fil<br>Proposed                                                                                                                      | i<br>Surface Conto | ur —          |      |        |
| Fill Depth Contour                                                                                                                           |                    |               |      |        |
| Proposed Retaining Wall                                                                                                                      |                    |               |      |        |
| Proposed <u> </u>                                                                                                                            |                    |               |      |        |
|                                                                                                                                              |                    |               |      |        |
|                                                                                                                                              |                    |               |      |        |
| Notes <ul> <li>Area &amp; Dimensions are subject to Survey Plan</li> </ul>                                                                   |                    |               |      |        |
| Registration.                                                                                                                                |                    |               |      |        |
| <ul> <li>Proposed contours, fill and retaining wall details<br/>are compiled from the engineering design plans</li> </ul>                    |                    |               |      |        |
| provided by KN Group Pty Ltd, received on<br>05/07/2017.                                                                                     |                    |               |      |        |
| <ul> <li>Due to plotting limitations the retaining walls<br/>shown are indicative only and may not show the</li> </ul>                       |                    |               |      |        |
| <ul><li>true width of the wall.</li><li>Levels shown are referenced to the Australian</li></ul>                                              |                    |               |      |        |
| Height Datum (AHD)                                                                                                                           |                    |               |      |        |
| <ul> <li>This plan was prepared to satisfy Section 11 of<br/>the Land Sales Act QLD 1984.</li> </ul>                                         |                    |               |      |        |
| <ul> <li>Builders shall not build off the design levels<br/>shown; a site survey is required.</li> </ul>                                     |                    |               |      |        |
| • These notes are an integral part of this plan.                                                                                             |                    |               |      |        |
|                                                                                                                                              |                    |               |      |        |
|                                                                                                                                              |                    |               |      |        |
|                                                                                                                                              |                    |               |      |        |
|                                                                                                                                              |                    |               |      |        |
|                                                                                                                                              | K SCAL             | E S           | HEET | SIZE   |
| (NORTH                                                                                                                                       | 1:200              |               | A3   |        |
| 2 0                                                                                                                                          | 2                  | 4             | 6    | 8      |
|                                                                                                                                              |                    |               |      |        |
| RPS Australia East Pty Ltd<br>743 Ann Street<br>Fortitudo Valloy Old 4006                                                                    |                    |               |      |        |
| COPYRIGHT PROTECTS THIS PLAN<br>COPYRIGHT PROTECTS THIS PLAN<br>F. +61 7 3237 8839<br>f: +61 7 3237 8833                                     |                    |               |      |        |
| Unauthorised reproduction or amendment<br>not permitted. Please contact the author. WWW.rpsgroup.com.au                                      |                    |               |      |        |
| This plan has been prepared by RPS Australia East Pty Ltd<br>(Cadastral Surveyor) to satisfy the requirements of the Land<br>Sales Act 1984. |                    |               |      |        |
| DWG. 2043                                                                                                                                    | ) Stage 21         | Dis           | SH.  | 1 of 1 |
| DATE                                                                                                                                         | PROJECT<br>20430   | PLAN<br>100/6 |      | AMD.   |
| 21/08/17                                                                                                                                     | 20430              | 199/6         | JC   | -      |