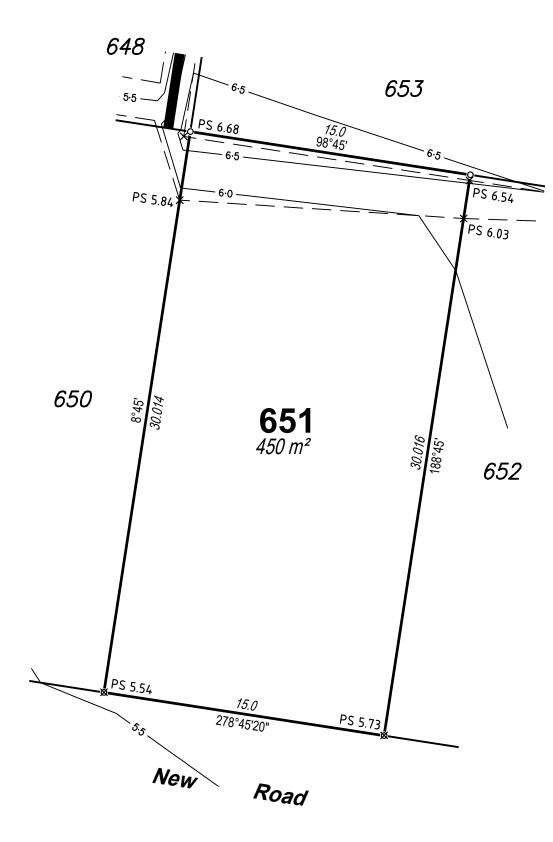

The Contractor shall complete all allotment earthwork operations in such a manner, to allow an approved Geotechnical testing company's certification that site filling has been placed as Level 1 "Controlled Fill" in accordance with the provisions of AS 3798-2007.

The frequency of control testing shall be in accordance with the provisions of Table 8.1 of AS 3798-2007.



| DISCLOSURE PLAN                                                                                                                                                |                  |               |            |        |
|----------------------------------------------------------------------------------------------------------------------------------------------------------------|------------------|---------------|------------|--------|
| For Proposed Lot 651                                                                                                                                           |                  |               |            |        |
| on SP289851,