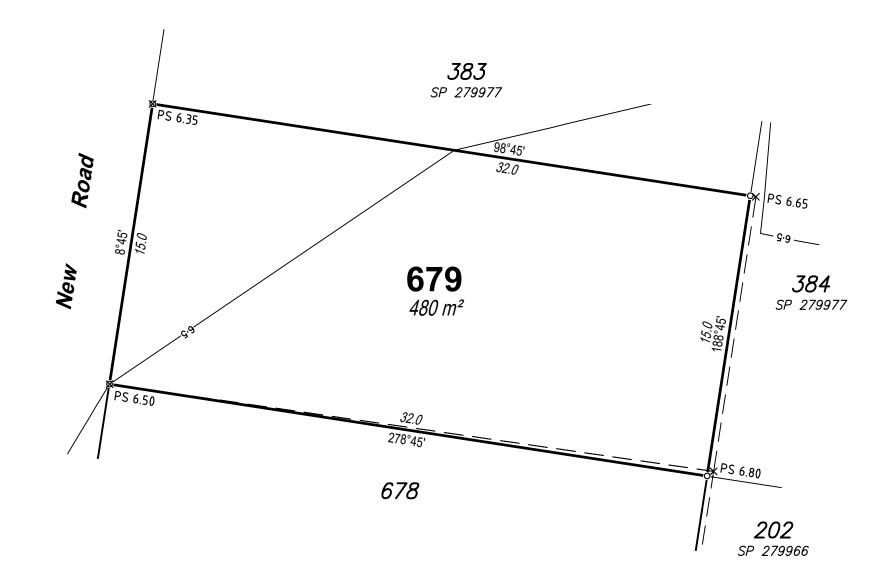

The frequency of control testing shall be in accordance with the provisions of Table 8.1 of AS 3798-2007.

| DISCLOSURE PLAN                                                                                                                              |            |       |            |        |
|----------------------------------------------------------------------------------------------------------------------------------------------|------------|-------|------------|--------|
| For Proposed Lot 679                                                                                                                         |            |       |            |        |
| on SP289852,<br>North Harbour                                                                                                                |            |       |            |        |
| Stage 22                                                                                                                                     |            |       |            |        |
| CURRENTLY DESCRIBED AS<br>RPD Lot 2000 on SP279976                                                                                           |            |       |            |        |
| LOCALITY Burpengary East                                                                                                                     |            |       |            |        |
| Legend                                                                                                                                       |            |       |            |        |
| Area of Fil                                                                                                                                  | 1          |       |            |        |
| Proposed Surface Contour                                                                                                                     |            |       |            |        |
| Proposed Surface Level X PS 6.120                                                                                                            |            |       |            |        |
| Proposed Retaining Wall — = = — Proposed — — — — —                                                                                           |            |       |            |        |
| Earthworks Batter                                                                                                                            |            |       |            |        |
|                                                                                                                                              |            |       |            |        |
|                                                                                                                                              | Note       | s     |            |        |
| <ul> <li>Area &amp; Dimensions are subject to Survey Plan<br/>Registration.</li> </ul>                                                       |            |       |            |        |
| • Proposed contours, fill and retaining wall details                                                                                         |            |       |            |        |
| are compiled from the engineering design plans<br>provided by KN Group Pty Ltd, received on                                                  |            |       |            |        |
| <ul><li>05/07/2017.</li><li>Due to plotting limitations the retaining walls</li></ul>                                                        |            |       |            |        |
| shown are indicative only and may not show the true width of the wall.                                                                       |            |       |            |        |
| <ul> <li>Levels shown are referenced to the Australian<br/>Height Datum (AHD)</li> </ul>                                                     |            |       |            |        |
| • This plan was prepared to satisfy Section 11 of                                                                                            |            |       |            |        |
| the Land Sales Act QLD 1984.<br>• Builders shall not build off the design levels                                                             |            |       |            |        |
| <ul><li>shown; a site survey is required.</li><li>These notes are an integral part of this plan.</li></ul>                                   |            |       |            |        |
|                                                                                                                                              |            |       |            |        |
|                                                                                                                                              |            |       |            |        |
|                                                                                                                                              |            |       |            |        |
|                                                                                                                                              |            |       |            |        |
|                                                                                                                                              |            |       |            |        |
| NORTH                                                                                                                                        | s SCAL     |       | HEET<br>A3 |        |
|                                                                                                                                              | 2          | 4     | 6          | 8      |
|                                                                                                                                              |            |       |            |        |
| RPS Australia East Pty Ltd                                                                                                                   |            |       |            |        |
| RPS<br>743 Ann Street<br>Fortitude Valley Qld 4006<br>t: +61 7 3237 8899                                                                     |            |       |            |        |
| © COPYRIGHT PROTECTS THIS PLAN<br>Unauthorised reproduction or amendment<br>not permitted. Please contact the author.<br>Www.rpsgroup.com.au |            |       |            |        |
| This plan has been prepared by RPS Australia East Pty Ltd<br>(Cadastral Surveyor) to satisfy the requirements of the Land<br>Sales Act 1984. |            |       |            |        |
| dwg. 20430                                                                                                                                   | ) Stage 22 | Dis   | SH.        | 1 of 1 |
| DATE                                                                                                                                         | PROJECT    | PLAI  |            | AMD.   |
| 21/08/17                                                                                                                                     | 20430      | 198/6 | 019        | -      |