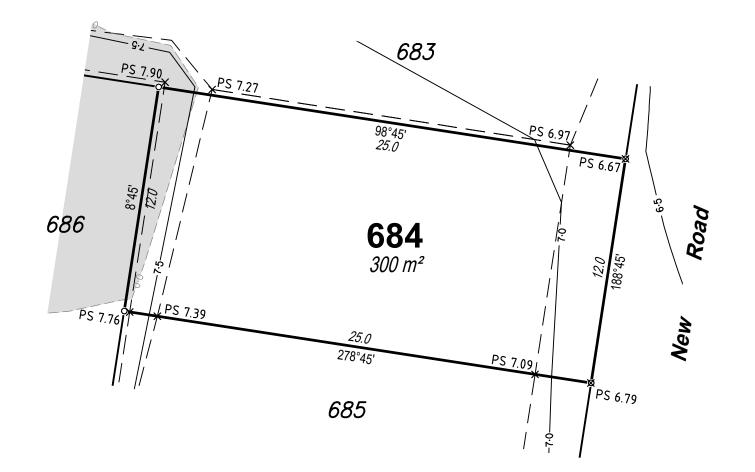

The frequency of control testing shall be in accordance with the provisions of Table 8.1 of AS 3798-2007.

The depth of fill on this lot is between 0.0m and 0.5m.

| DISCLOSURE PLAN                                                                                                                                                                 |                  |               |            |           |
|---------------------------------------------------------------------------------------------------------------------------------------------------------------------------------|------------------|---------------|------------|-----------|
| For Proposed Lot 684                                                                                                                                                            |                  |               |            |           |
| on SP289852,<br>North Harbour                                                                                                                                                   |                  |               |            |           |
| Stage 22                                                                                                                                                                        |                  |               |            |           |
| CURRENTLY DESCRIBED AS<br>RPD Lot 2000 on SP279976                                                                                                                              |                  |               |            |           |
| LOCALITY Burpengary East<br>LOCAL AUTHORITY Moreton Bay Regional Council                                                                                                        |                  |               |            |           |
| Anna of Eil                                                                                                                                                                     | Lege             | nd            |            |           |
| -                                                                                                                                                                               | Surface Conto    | ur            | ×.0.       |           |
| Fill Depth Contour                                                                                                                                                              |                  |               |            |           |
| Proposed                                                                                                                                                                        | Retaining Wa     |               |            | -         |
| Proposed — — — —<br>Earthworks Batter                                                                                                                                           |                  |               |            |           |
|                                                                                                                                                                                 |                  |               |            |           |
|                                                                                                                                                                                 | Note             | 9             |            |           |
| <ul> <li>Area &amp; Dimensions are subject to Survey Plan<br/>Registration.</li> </ul>                                                                                          |                  |               |            |           |
| • Proposed contours, fill and retaining wall details                                                                                                                            |                  |               |            |           |
| are compiled from the engineering design plans<br>provided by KN Group Pty Ltd, received on                                                                                     |                  |               |            |           |
| <ul><li>05/07/2017.</li><li>Due to plotting limitations the retaining walls</li></ul>                                                                                           |                  |               |            |           |
| shown are indicative only and may not show the true width of the wall.                                                                                                          |                  |               |            |           |
| <ul> <li>Levels shown are referenced to the Australian<br/>Height Datum (AHD)</li> </ul>                                                                                        |                  |               |            |           |
| <ul> <li>This plan was prepared to satisfy Section 11 of<br/>the Land Sales Act QLD 1984.</li> </ul>                                                                            |                  |               |            |           |
| <ul> <li>Builders shall not build off the design levels<br/>shown; a site survey is required.</li> </ul>                                                                        |                  |               |            |           |
| • These notes are an integral part of this plan.                                                                                                                                |                  |               |            |           |
|                                                                                                                                                                                 |                  |               |            |           |
|                                                                                                                                                                                 |                  |               |            |           |
|                                                                                                                                                                                 |                  |               |            |           |
|                                                                                                                                                                                 |                  |               |            |           |
| NORTH                                                                                                                                                                           | s SCAL<br>1:200  |               | HEET<br>A3 | -         |
| 2 0                                                                                                                                                                             | 2                | 4             | 6          | 8         |
|                                                                                                                                                                                 |                  |               |            |           |
| RPS Australia East Pty Ltd<br>743 Ann Street                                                                                                                                    |                  |               |            |           |
| Fortitude Valley Qld 4006<br>t: +61 7 3237 8899<br>t- c1 7 3237 8899                                                                                                            |                  |               |            |           |
| © COPYRIGHT PROTECTS THIS PLAN<br>Unauthorised reproduction or amendment<br>not permitted. Please contact the author:<br>This caller has been been been been been been been bee |                  |               |            |           |
| This plan has been prepared by RPS Australia East Pty Ltd<br>(Cadastral Surveyor) to satisfy the requirements of the Land<br>Sales Act 1984.                                    |                  |               |            |           |
|                                                                                                                                                                                 | ) Stage 22       |               |            | 1 of 1    |
| DATE<br>21/08/17                                                                                                                                                                | PROJECT<br>20430 | PLAN<br>198/6 |            | AMD.<br>- |
|                                                                                                                                                                                 |                  |               |            |           |