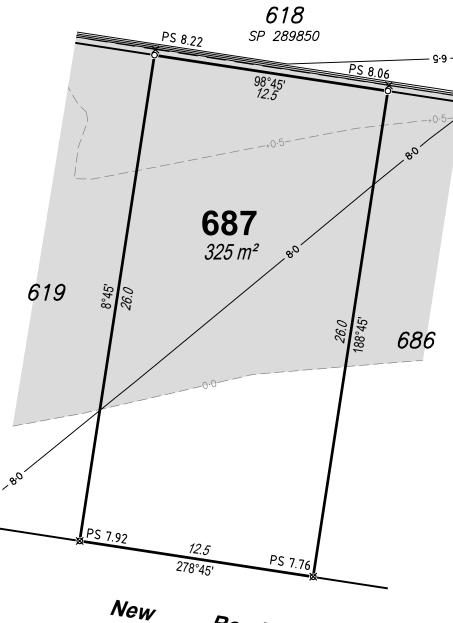

The frequency of control testing shall be in accordance with the provisions of Table 8.1 of AS 3798-2007.

Road

| DISCLOSURE PLAN                                                                                                                                                      |                       |       |         |            |
|----------------------------------------------------------------------------------------------------------------------------------------------------------------------|-----------------------|-------|---------|------------|
| For                                                                                                                                                                  | Propose               |       | 687     |            |
| on SP289852,<br>North Harbour                                                                                                                                        |                       |       |         |            |
| Stage 22                                                                                                                                                             |                       |       |         |            |
| CURRENTLY DESCRIBED AS                                                                                                                                               |                       |       |         |            |
| RPD Lot 2000 on SP279976                                                                                                                                             |                       |       |         |            |
| LOCALITY<br>LOCAL AUTHO                                                                                                                                              | DRITY Moreton         |       |         | Council    |
| Area of Fil                                                                                                                                                          | Lege                  | nd    |         | _          |
|                                                                                                                                                                      | Surface Conto         | ur —  | ·>.0.   |            |
| Fill Depth Contour                                                                                                                                                   |                       |       |         |            |
| •                                                                                                                                                                    | Retaining Wa          |       | 0.12V   | -          |
| Proposed<br>Earthwork                                                                                                                                                | s Batter              |       |         | -          |
|                                                                                                                                                                      |                       |       |         |            |
|                                                                                                                                                                      |                       |       |         |            |
| Area & Dim                                                                                                                                                           | Note<br>ensions are s | -     | Surve   | y Plan     |
| Registration.<br>• Proposed contours, fill and retaining wall details                                                                                                |                       |       |         |            |
| are compiled from the engineering design plans                                                                                                                       |                       |       |         |            |
| provided by KN Group Pty Ltd, received on<br>05/07/2017.                                                                                                             |                       |       |         |            |
| <ul> <li>Due to plotting limitations the retaining walls<br/>shown are indicative only and may not show the</li> </ul>                                               |                       |       |         |            |
| true width of the wall.<br>• Levels shown are referenced to the Australian                                                                                           |                       |       |         |            |
| Height Datum (AHD)                                                                                                                                                   |                       |       |         |            |
| This plan was prepared to satisfy Section 11 of<br>the Land Sales Act QLD 1984.                                                                                      |                       |       |         |            |
| <ul> <li>Builders shall not build off the design levels<br/>shown; a site survey is required.</li> </ul>                                                             |                       |       |         |            |
| <ul> <li>These notes are an integral part of this plan.</li> </ul>                                                                                                   |                       |       |         |            |
|                                                                                                                                                                      |                       |       |         |            |
|                                                                                                                                                                      |                       |       |         |            |
|                                                                                                                                                                      |                       |       |         |            |
|                                                                                                                                                                      |                       |       |         |            |
|                                                                                                                                                                      | s SCAL                | E S   | HEET    | SIZE       |
|                                                                                                                                                                      | 1:200                 |       | A3      |            |
| 2 0                                                                                                                                                                  | 2                     | 4     | 6       | 8          |
|                                                                                                                                                                      |                       |       | lia Eor | t Dty I ta |
| RPS Australia East Pty Ltd<br>743 Ann Street<br>Fortitude Valley Qld 4006                                                                                            |                       |       |         |            |
| COPYRIGHT PROTECTS THIS PLAN<br>COPYRIGHT PROTECTS THIS PLAN<br>6: +61 7 3237 8839<br>5: +61 7 3237 8833                                                             |                       |       |         |            |
| Unauthorised reproduction or amendment<br>not permitted. Please contact the author. www.rpsgroup.com.au<br>This plan has been prepared by RPS Australia East Pty Ltd |                       |       |         |            |
| (Cadastral Surveyor) to satisfy the requirements of the Land<br>Sales Act 1984.                                                                                      |                       |       |         |            |
|                                                                                                                                                                      | ) Stage 22            | Dis   | SH.     | 1 of 1     |
| DATE                                                                                                                                                                 | PROJECT               | PLAN  | -       | AMD.       |
| 21/08/17                                                                                                                                                             | 20430                 | 198/6 | ð٢      | -          |