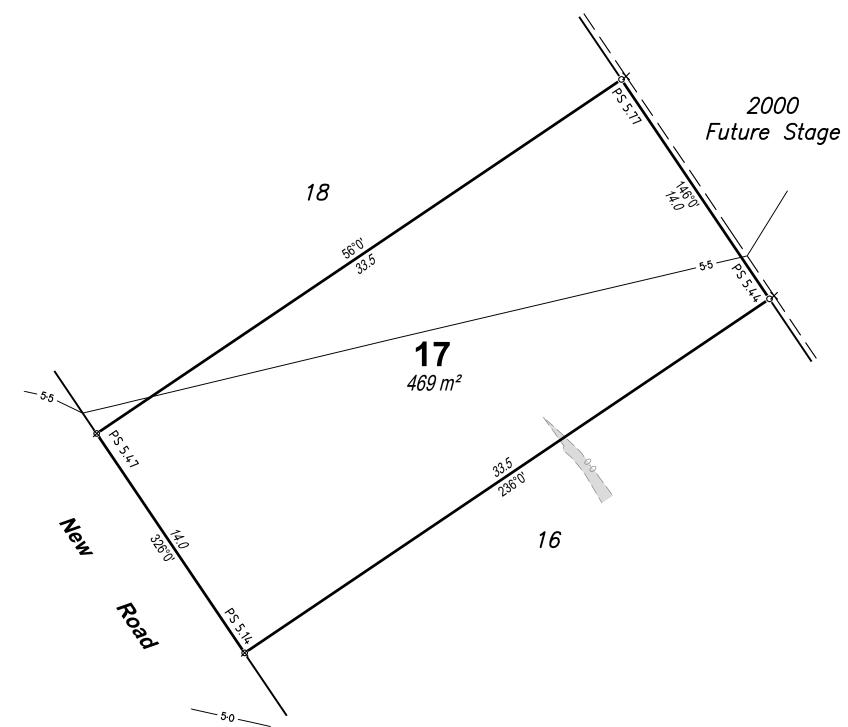

The frequency of control testing shall be in accordance with the provisions of Table 8.1 of AS 3798-2007.

| DISCLOSURE PLAN                                                                                                                                                                                                                                                                                                                                                                                                                                                                                                                                                                                                                                                                                                                                                                                                                                                                                                                                                                                                                                                                                                                                                                                                                                                                                                                                                                                                                                                                                                                                                                                                                                                                                                                                                                                                                                                                                       |
|-------------------------------------------------------------------------------------------------------------------------------------------------------------------------------------------------------------------------------------------------------------------------------------------------------------------------------------------------------------------------------------------------------------------------------------------------------------------------------------------------------------------------------------------------------------------------------------------------------------------------------------------------------------------------------------------------------------------------------------------------------------------------------------------------------------------------------------------------------------------------------------------------------------------------------------------------------------------------------------------------------------------------------------------------------------------------------------------------------------------------------------------------------------------------------------------------------------------------------------------------------------------------------------------------------------------------------------------------------------------------------------------------------------------------------------------------------------------------------------------------------------------------------------------------------------------------------------------------------------------------------------------------------------------------------------------------------------------------------------------------------------------------------------------------------------------------------------------------------------------------------------------------------|
| For Proposed Lot 17<br>on SP289853,<br>North Harbour<br>Stage 23<br>CURRENTLY DESCRIBED AS<br>RPD Lot 2000 on SP279976<br>LOCALITY Burpengary East                                                                                                                                                                                                                                                                                                                                                                                                                                                                                                                                                                                                                                                                                                                                                                                                                                                                                                                                                                                                                                                                                                                                                                                                                                                                                                                                                                                                                                                                                                                                                                                                                                                                                                                                                    |
| LOCAL AUTHORITY Moreton Bay Regional Council                                                                                                                                                                                                                                                                                                                                                                                                                                                                                                                                                                                                                                                                                                                                                                                                                                                                                                                                                                                                                                                                                                                                                                                                                                                                                                                                                                                                                                                                                                                                                                                                                                                                                                                                                                                                                                                          |
| Area of Fill Proposed Surface Contour Fill Depth Contour Proposed Surface Level × PS 6.120 Proposed — — — — — — — — — — — — — — — — — — —                                                                                                                                                                                                                                                                                                                                                                                                                                                                                                                                                                                                                                                                                                                                                                                                                                                                                                                                                                                                                                                                                                                                                                                                                                                                                                                                                                                                                                                                                                                                                                                                                                                                                                                                                             |
|                                                                                                                                                                                                                                                                                                                                                                                                                                                                                                                                                                                                                                                                                                                                                                                                                                                                                                                                                                                                                                                                                                                                                                                                                                                                                                                                                                                                                                                                                                                                                                                                                                                                                                                                                                                                                                                                                                       |
| <ul> <li>Notes</li> <li>Area &amp; Dimensions are subject to Survey Plan<br/>Registration.</li> <li>Proposed contours, fill and retaining wall details<br/>are compiled from the engineering design plans<br/>provided by KN Group Pty Ltd, received on<br/>05/07/2017.</li> <li>Due to plotting limitations the retaining walls<br/>shown are indicative only and may not show the<br/>true width of the wall.</li> <li>Levels shown are referenced to the Australian<br/>Height Datum (AHD)</li> <li>This plan was prepared to satisfy Section 11 of<br/>the <i>Land Sales Act QLD 1984</i>.</li> <li>Builders shall not build off the design levels<br/>shown; a site survey is required.</li> <li>These notes are an integral part of this plan.</li> </ul>                                                                                                                                                                                                                                                                                                                                                                                                                                                                                                                                                                                                                                                                                                                                                                                                                                                                                                                                                                                                                                                                                                                                       |
|                                                                                                                                                                                                                                                                                                                                                                                                                                                                                                                                                                                                                                                                                                                                                                                                                                                                                                                                                                                                                                                                                                                                                                                                                                                                                                                                                                                                                                                                                                                                                                                                                                                                                                                                                                                                                                                                                                       |
| NORTH SCALE SHEET SIZE<br>1:200 A3                                                                                                                                                                                                                                                                                                                                                                                                                                                                                                                                                                                                                                                                                                                                                                                                                                                                                                                                                                                                                                                                                                                                                                                                                                                                                                                                                                                                                                                                                                                                                                                                                                                                                                                                                                                                                                                                    |
|                                                                                                                                                                                                                                                                                                                                                                                                                                                                                                                                                                                                                                                                                                                                                                                                                                                                                                                                                                                                                                                                                                                                                                                                                                                                                                                                                                                                                                                                                                                                                                                                                                                                                                                                                                                                                                                                                                       |
| 1:200 A3                                                                                                                                                                                                                                                                                                                                                                                                                                                                                                                                                                                                                                                                                                                                                                                                                                                                                                                                                                                                                                                                                                                                                                                                                                                                                                                                                                                                                                                                                                                                                                                                                                                                                                                                                                                                                                                                                              |
| NORTH       1:200       A3         2       0       2       4       6       8         2       0       2       4       6       8         Image: Comparison of the state |