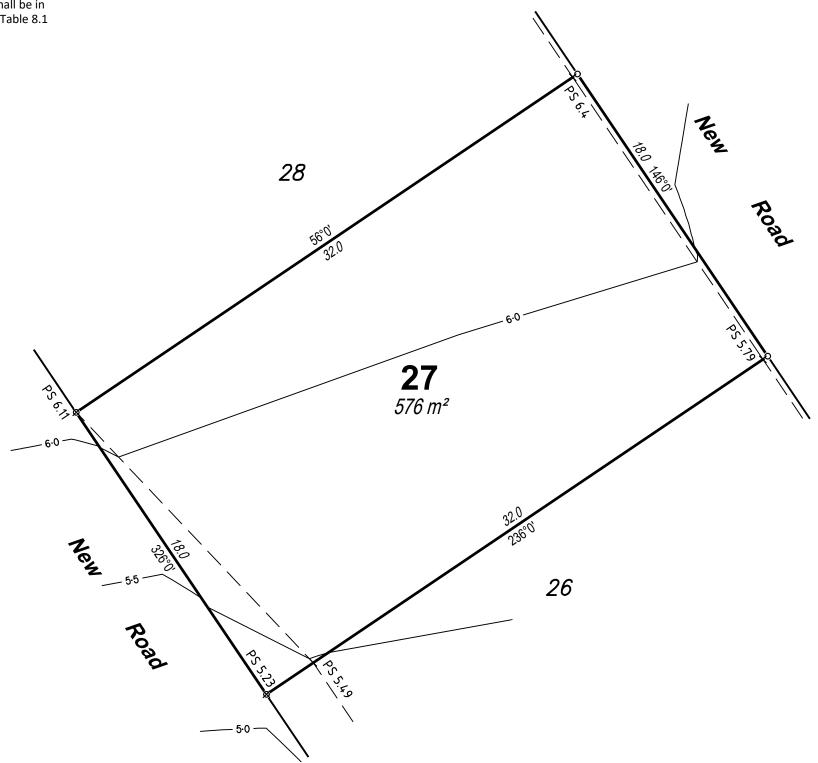

The Contractor shall complete all allotment earthwork operations in such a manner, to allow an approved Geotechnical testing company's certification that site filling has been placed as Level 1 "Controlled Fill" in accordance with the provisions of AS 3798-2007.

The frequency of control testing shall be in accordance with the provisions of Table 8.1 of AS 3798-2007.



| DISCLOSURE PLAN                                                                                                                                                                                                                                                                                                                                                                                                                                                                                                                                                                                                                                                                                                                                                 |
|---------------------------------------------------------