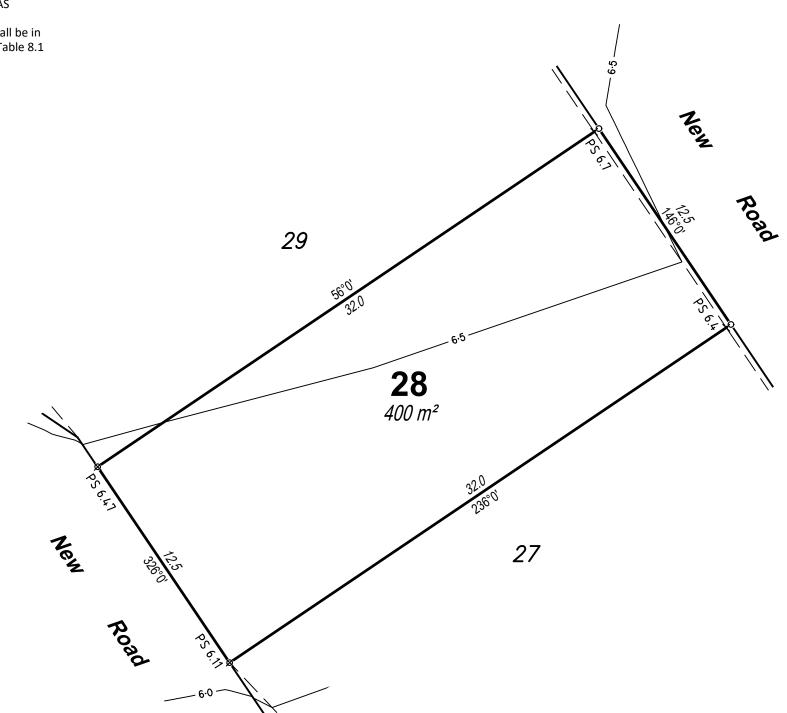

The Contractor shall complete all allotment earthwork operations in such a manner, to allow an approved Geotechnical testing company's certification that site filling has been placed as Level 1 "Controlled Fill" in accordance with the provisions of AS 3798-2007.

The frequency of control testing shall be in accordance with the provisions of Table 8.1 of AS 3798-2007.



| DISCLOSURE PLAN         For Proposed Lot 28<br>on SP289853,<br>North Harbour<br>Stage 23         CURRENTLY DESCRIBED AS<br>RPD         CURRENTLY DESCRIBED AS<br>RPD         Lot 2000 on SP279976         LOCALITY         Burpengary East<br>LOCAL AUTHORITY Moreton Bay Regional Council         Legend         Area of Fill         Proposed Surface Contour         Proposed Surface Level       X PS 6.120         Proposed Surface Level       X PS 6.120         Proposed Contours, fill and retaining wall details<br>are compiled from the engineering design plans<br>provided by KN Group Pty Ltd, received on<br>05/07/2017.         Out to plotting limitations the retaining walls<br>shown are indicative only and may not show the<br>true width of the wall.         Levels shown are referenced to the Aus