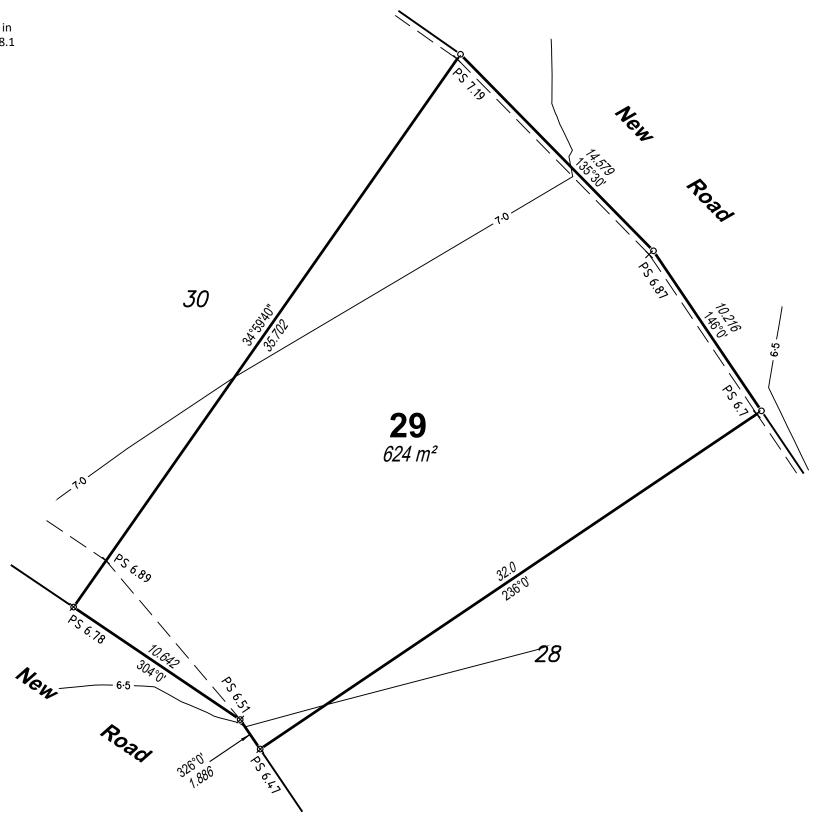

The Contractor shall complete all allotment earthwork operations in such a manner, to allow an approved Geotechnical testing company's certification that site filling has been placed as Level 1 "Controlled Fill" in accordance with the provisions of AS 3798-2007.

The frequency of control testing shall be in accordance with the provisions of Table 8.1 of AS 3798-2007.



| DISCLOSURE PLAN                                                                                                                                                                                                                                                                                                                                                                                                                                                                                                                                                                                                                                                                                     |
|---------------------------------------------------------------------------------------------------------------------