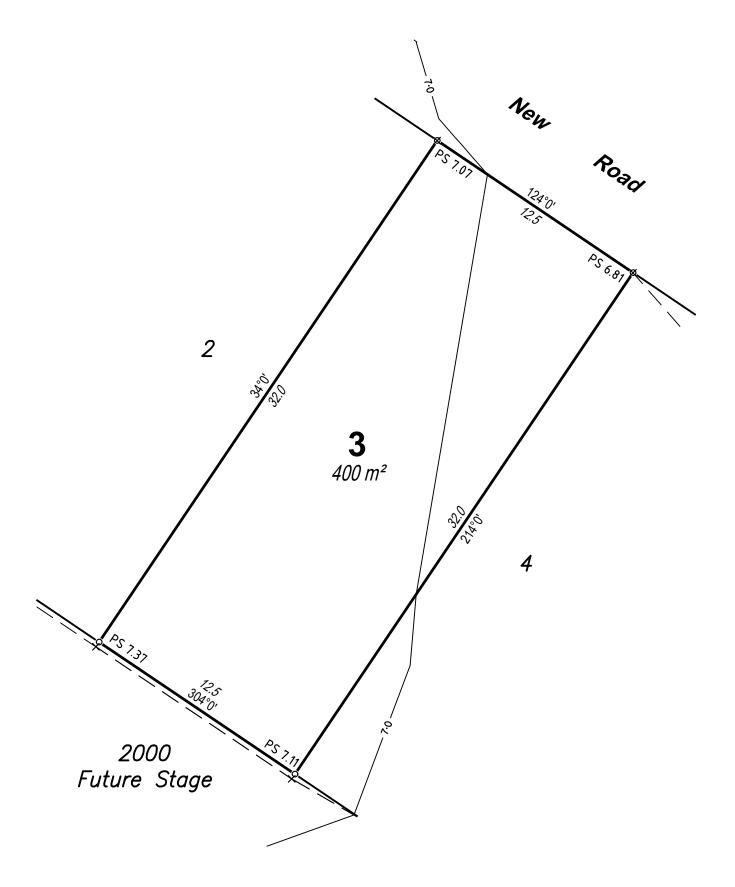

The Contractor shall complete all allotment earthwork operations in such a manner, to allow an approved Geotechnical testing company's certification that site filling has been placed as Level 1 "Controlled Fill" in accordance with the provisions of AS 3798-2007.

The frequency of control testing shall be in accordance with the provisions of Table 8.1 of AS 3798-2007.



| DISC                                                                                                                      | LOSU             | RE F         |      | AN     |
|---------------------------------------------------------------------------------------------------------------------------|------------------|--------------|------|--------|
| For Proposed Lot 3                                                                                                        |                  |              |      |        |
| on SP289853,                                                                                                              |                  |              |      |        |
| North Harbour<br>Stage 23