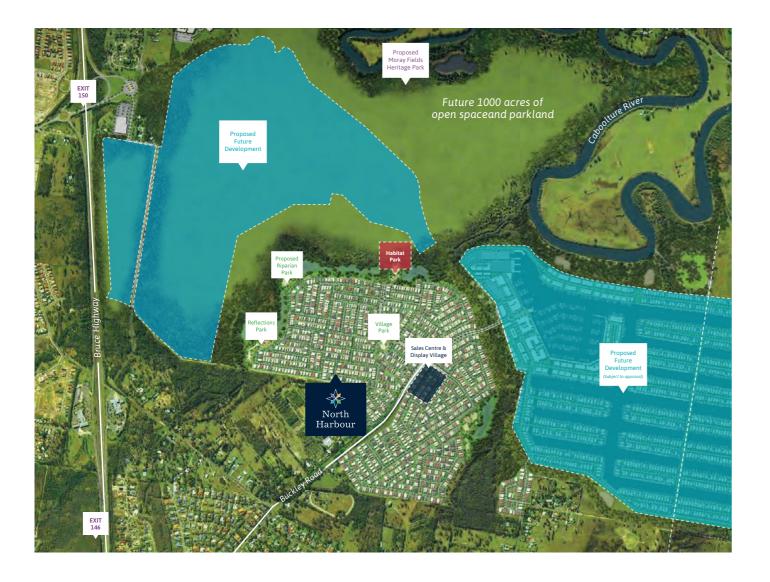

## North Harbour will offer:

- Land sizes from Premium Villa 25 to Traditional family blocks (300m<sup>2</sup> to 950m<sup>2</sup> approx.)
- House & land packages from leading Australian builders
- Best broadband in Australia
- Village park with WIFI and children's playground
- 1000 acres of open space and parklands
- Reticulated gas to every home