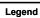

## Retaining Wall Heights

|  | Point       | Height |
|--|-------------|--------|
|  | А           | 0·20m  |
|  | В           | I∙00m  |
|  | С           | I∙08m  |
|  | A—B Average | 0·60m  |
|  | B—C Average | I∙04m  |
|  |             |        |

The services, design contours and fill hatching shown hereon are from designs as supplied by KN Group Pty Ltd received 20/06/18.