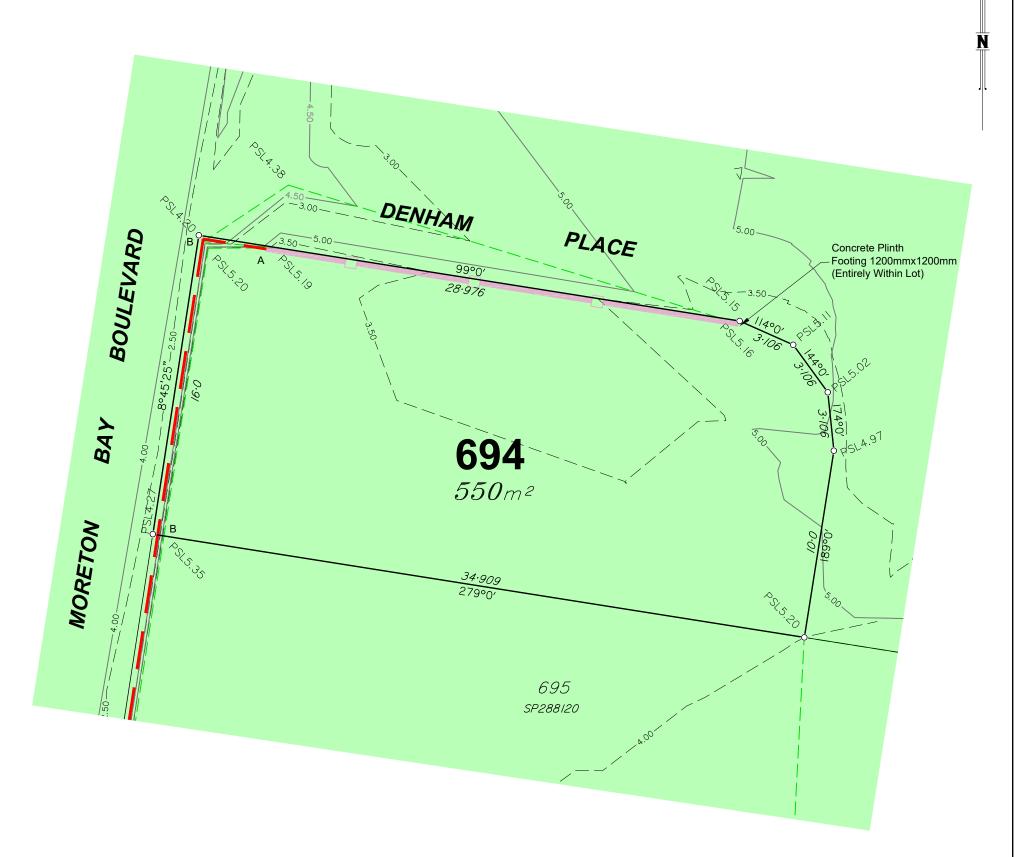

### **Allotment Description**

This plan shows details of Proposed Allotment 694 on SP288120 cancelling part of Lot 2000 on Proposed Reconfiguration Plans as approved by Moreton Bay Regional Council in accordance with Development Approval Number DA/31654/2016/VCHG/5 dated 16/07/18.

## Retaining Wall Heights

|  | Point       | Height |
|--|-------------|--------|
|  | А           | 0·20m  |
|  | В           | I∙00m  |
|  | С           | I∙08m  |
|  | A—B Average | 0·60m  |
|  | B—C Average | I∙04m  |
|  |             |        |

The services, design contours and fill hatching shown hereon are from designs as supplied by KN Group Pty Ltd received 20/06/18.