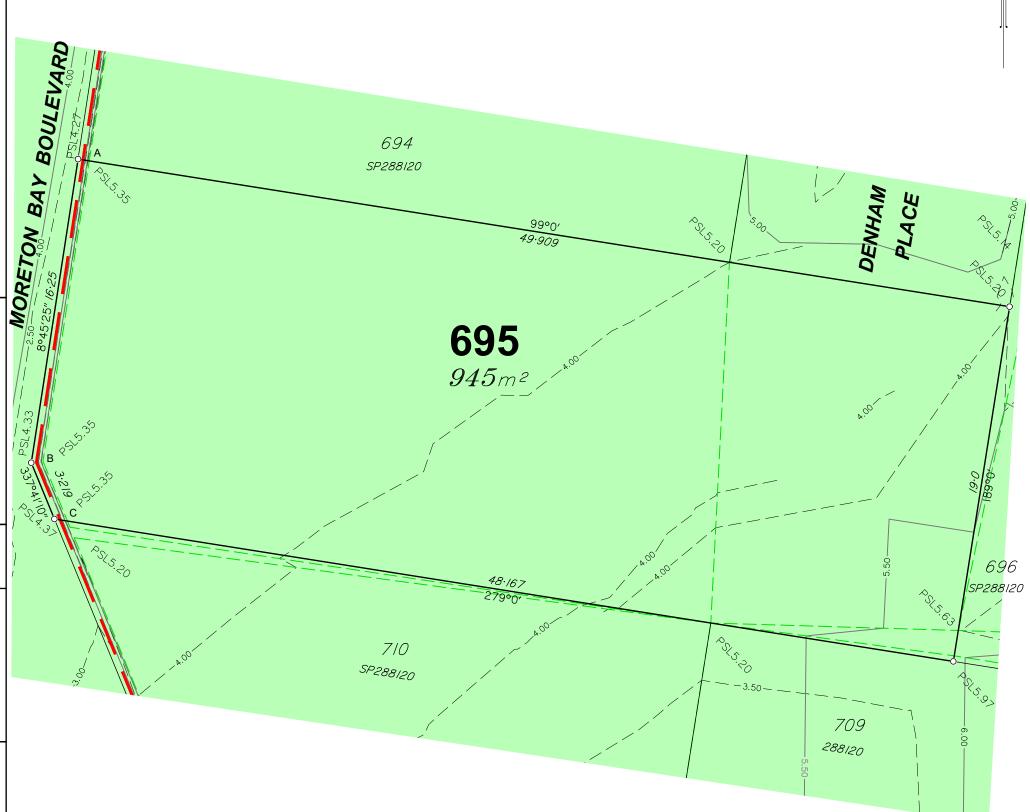

### **Allotment Description**

This plan shows details of Proposed Allotment 695 on SP288120 cancelling part of Lot 2000 on Proposed Reconfiguration Plans as approved by Moreton Bay Regional Council in accordance with Development Approval Number DA/31654/2016/VCHG/5 dated 16/07/18.

Retaining Wall Heights

Height

I·08m

1·02m

0.98m

1·03m

Point

В

A-C Average

- Services shown hereon have been plotted from available records current at the time of
- preparation. The local authority and/or service provider should be contacted for 'As Constructed' information prior to any design and/or construction of any structure. There can be variations between this design information and works as constructed. Field survey is required to confirm the actual location of services prior to design and construction of any house or structure.
- Any Building Envelope shown may not take into consideration additional setback and clearance requirements that may be imposed by statutory and service authorities and their associated Acts and Legislation.
- associated Acts and Legislation.
  These notes form an integral part of this plan. If others use this information, they should be advised of its purpose and limitations.
  This plan may not be reproduced unless these notes are included.

The services, design contours and fill hatching shown hereon are from designs as supplied by KN Group Pty Ltd received 20/06/18.

# **Denham Place North Harbour**

**Disclosure Plan** Lot 695 on SP288120

S-7550-077 В

А3