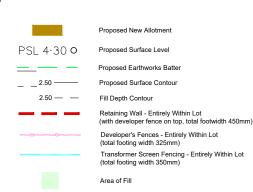

## Legend

The Contractor shall complete all allotment earthwork operations in such a manner to allow an approved Geotechnical testing company's certification that site filling has been placed as Level 1 "Controlled Fill" in accordance with the provisions of Australian Standard AS 3798-2007.

The frequency of control testing shall be in accordance with the provisions of Table 8.1 of AS3798-2007.

- This Diagram has been prepared for information purposes only and does not form part of
- Inis ulagram has been prepared for information purposes only and does not form part of any contract of sale. This plan was prepared for the exclusive use of NorthEast Business Park Pty Ltd and their other professional advisors and is not to be used for any other purpose or by any other person or corporation.

The services, design contours and fill hatching shown hereon are from designs as supplied by KN Group Pty Ltd received 20/06/18.