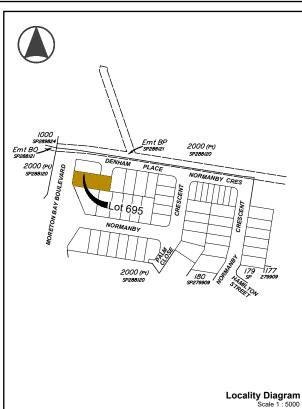

### **Allotment Description**

This plan shows details of Proposed Allotment 695 on SP288120 cancelling part of Lot 2000 on Proposed Reconfiguration Plans as approved by Moreton Bay Regional Council in accordance with Development Approval Number DA/31654/2016/VCHG/5 dated 16/07/18.

# **Denham Place North Harbour**

**Disclosure Plan** Lot 695 on SP288120

S-7550-077 В

А3