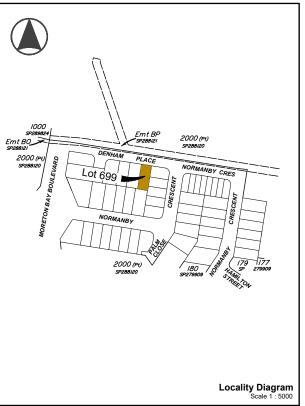

## Legend

This plan shows details of Proposed Allotment 699 on SP288120 cancelling part of Lot 2000 on Proposed Reconfiguration Plans as approved by Moreton Bay Regional Council in accordance with Development Approval Number DA/31654/2016/VCHG/5 dated 16/07/18.

Associated Consultants

Local Authority: Moreton Bay Regional Council Authority Ref. No: DA/31654/2016/VCHG/5 RP Description: Lot 2000 on SP288119

Locality: Burpengary East Date of Survey: N/A

Level Datum: AHD (der) Origin: Level Bk / Fld Bk: -