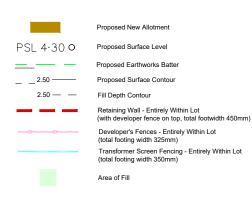

## Legend

This plan shows details of Proposed Allotment 699 on SP288120 cancelling part of Lot 2000 on Proposed Reconfiguration Plans as approved by Moreton Bay Regional Council in accordance with Development Approval Number DA/31654/2016/VCHG/5 dated 16/07/18.

The Contractor shall complete all allotment earthwork operations in such a manner to allow an approved Geotechnical testing company's certification that site filling has been placed as Level 1 "Controlled Fill" in accordance with the provisions of Australian Standard AS 3798-2007.

The frequency of control testing shall be in accordance with the provisions of Table 8.1 of AS3798-2007.

- This Diagram has been prepared for information purposes only and does not form part of
- This Diagram has been prepared for information purposes only and does not form part or any contract of sale.

The services, design contours and fill hatching shown hereon are from designs as supplied by KN Group Pty Ltd received 20/06/18.