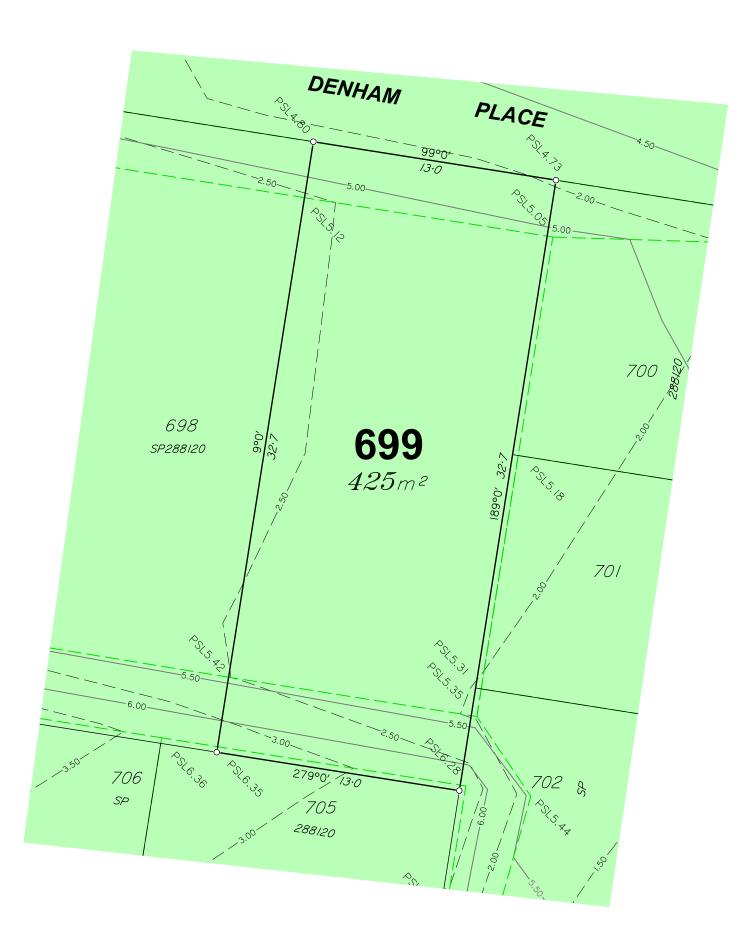

## Legend

This plan shows details of Proposed Allotment 699 on SP288120 cancelling part of Lot 2000 on Proposed Reconfiguration Plans as approved by Moreton Bay Regional Council in accordance with Development Approval Number DA/31654/2016/VCHG/5 dated 16/07/18.

  The title boundaries shown on this diagram were not marked at the time this diagram was prepared and have been determined from calculated dimensions only and not by field survey.
- survey.

  Services shown hereon have been plotted from available records current at the time of
- preparation. The local authority and/or service provider should be contacted for 'As Constructed' information prior to any design and/or construction of any structure. There can be variations between this design information and works as constructed. Field survey is required to confirm the actual location of services prior to design and construction of any house or structure.
- Any Building Envelope shown may not take into consideration additional setback and clearance requirements that may be imposed by statutory and service authorities and their associated Acts and Legislation.
- associated Acts and Legislation.
  These notes form an integral part of this plan. If others use this information, they should be advised of its purpose and limitations.
  This plan may not be reproduced unless these notes are included.

The services, design contours and fill hatching shown hereon are from designs as supplied by KN Group Pty Ltd received 20/06/18.

# **Denham Place North Harbour**

**Disclosure Plan** Lot 699 on SP288120

А3

S-7550-081 В