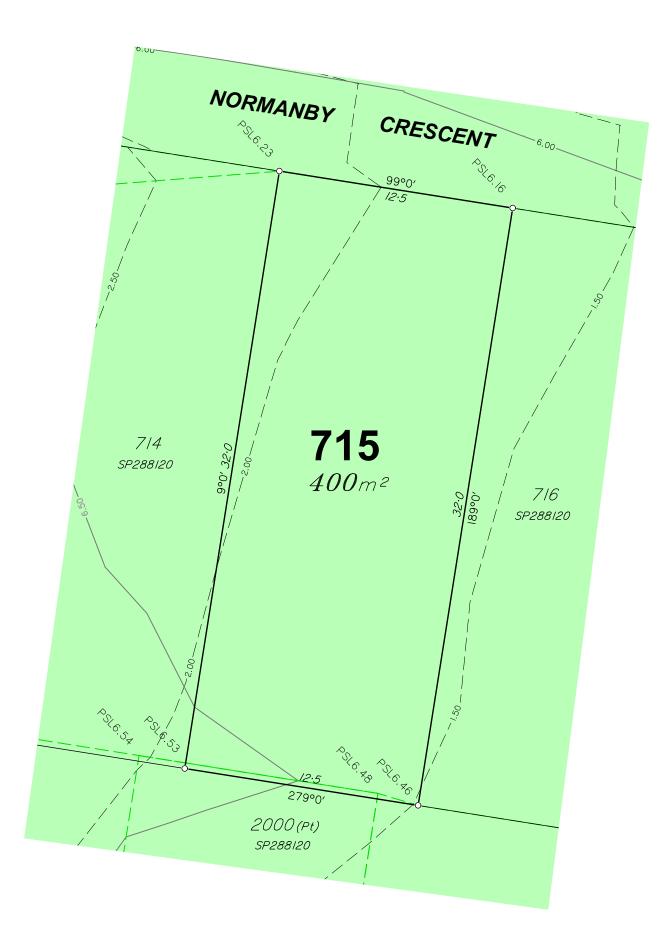

# Legend

This plan shows details of Proposed Allotment 715 on SP288120 cancelling part of Lot 2000 on Proposed Reconfiguration Plans as approved by Moreton Bay Regional Council in accordance with Development Approval Number DA/31654/2016/VCHG/5 dated 16/07/18.

  The title boundaries shown on this diagram were not marked at the time this diagram was prepared and have been determined from calculated dimensions only and not by field survey.
- survey.

  Services shown hereon have been plotted from available records current at the time of
- preparation. The local authority and/or service provider should be contacted for 'As Constructed' information prior to any design and/or construction of any structure. There can be variations between this design information and works as constructed. Field survey is required to confirm the actual location of services prior to design and construction of any house or structure.
- Any Building Envelope shown may not take into consideration additional setback and clearance requirements that may be imposed by statutory and service authorities and their associated Acts and Legislation.
- associated Acts and Legislation.
  These notes form an integral part of this plan. If others use this information, they should be advised of its purpose and limitations.
  This plan may not be reproduced unless these notes are included.

## **Disclosure Plan** Lot 715 on SP288120

S-7550-097 В А3