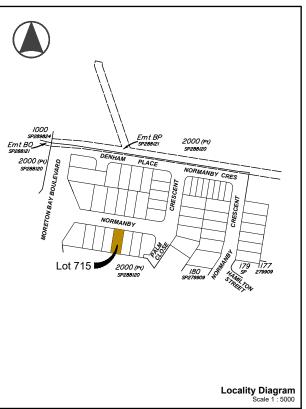

# Legend

This plan shows details of Proposed Allotment 715 on SP288120 cancelling part of Lot 2000 on Proposed Reconfiguration Plans as approved by Moreton Bay Regional Council in accordance with Development Approval Number DA/31654/2016/VCHG/5 dated 16/07/18.