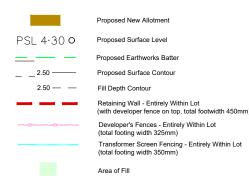

## Legend

This plan shows details of Proposed Allotment 758 on SP288120 cancelling part of Lot 2000 on Proposed Reconfiguration Plans as approved by Moreton Bay Regional Council in accordance with Development Approval Number DA/31654/2016/VCHG/5 dated 16/07/18.

The services, design contours and fill hatching shown hereon are from designs as supplied by KN Group Pty Ltd received 20/06/18.