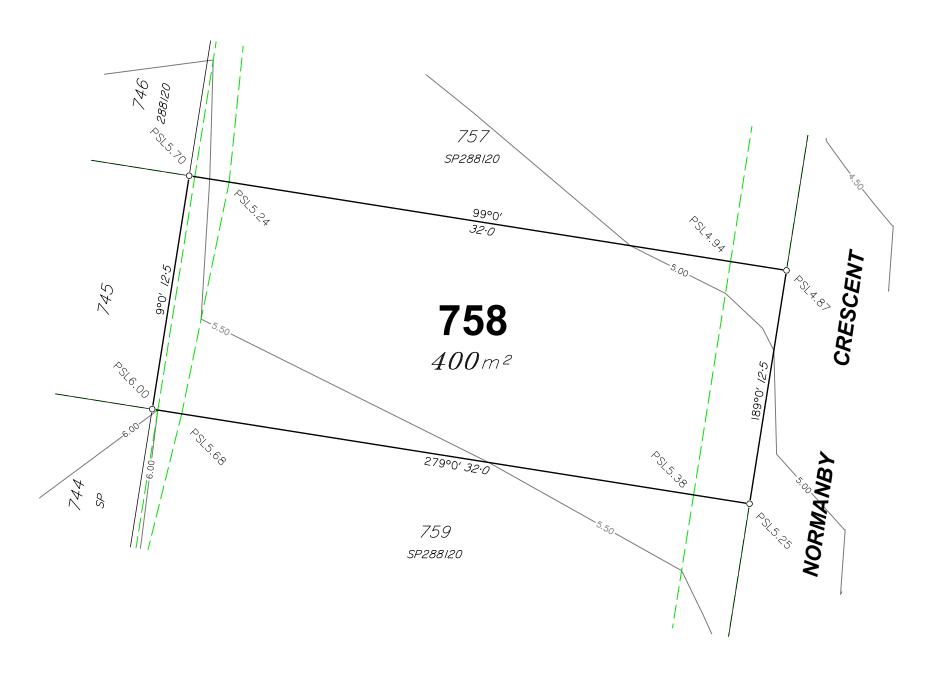

## Legend

This plan shows details of Proposed Allotment 758 on SP288120 cancelling part of Lot 2000 on Proposed Reconfiguration Plans as approved by Moreton Bay Regional Council in accordance with Development Approval Number DA/31654/2016/VCHG/5 dated 16/07/18.

# **Normanby Crescent North Harbour**

**Disclosure Plan** Lot 758 on SP288120

S-7550-116 В

А3