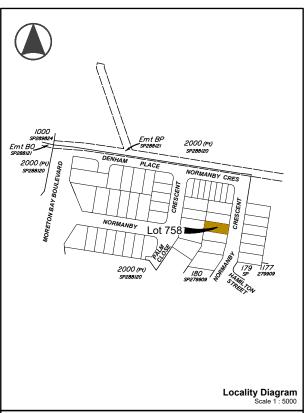

### **Associated Consultants**

Local Authority: Moreton Bay Regional Council Authority Ref. No: DA/31654/2016/VCHG/5 RP Description: Lot 2000 on SP288119

Locality: Burpengary East Date of Survey: N/A Level Datum: AHD (der)