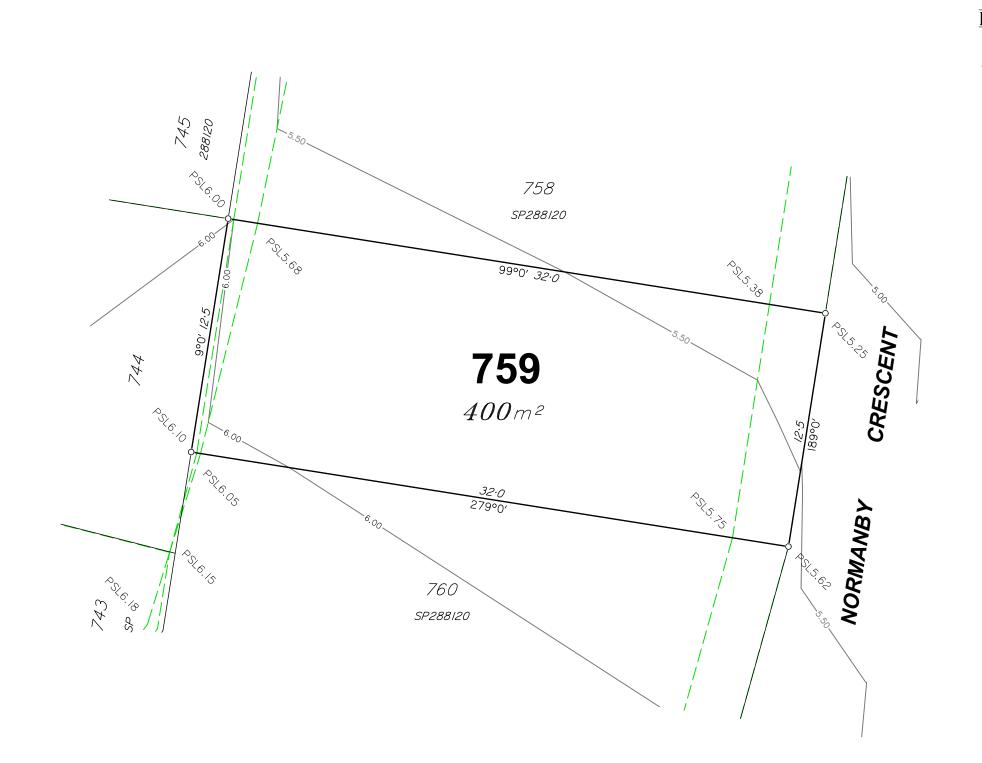

## Legend

This plan shows details of Proposed Allotment 759 on SP288120 cancelling part of Lot 2000 on Proposed Reconfiguration Plans as approved by Moreton Bay Regional Council in accordance with Development Approval Number DA/31654/2016/VCHG/5 dated 16/07/18.

# **Normanby Crescent North Harbour**

**Disclosure Plan** Lot 759 on SP288120

А3

S-7550-117 В