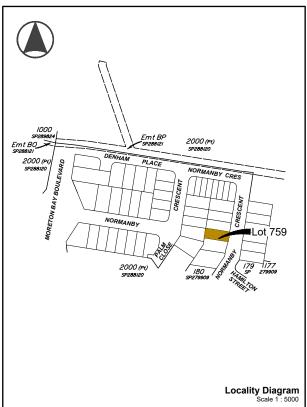

## Legend

This plan shows details of Proposed Allotment 759 on SP288120 cancelling part of Lot 2000 on Proposed Reconfiguration Plans as approved by Moreton Bay Regional Council in accordance with Development Approval Number DA/31654/2016/VCHG/5 dated 16/07/18.

### **Associated Consultants**

Local Authority: Moreton Bay Regional Council Authority Ref. No: DA/31654/2016/VCHG/5 RP Description: Lot 2000 on SP288119

Locality: Burpengary East Date of Survey: N/A Level Datum: AHD (der)