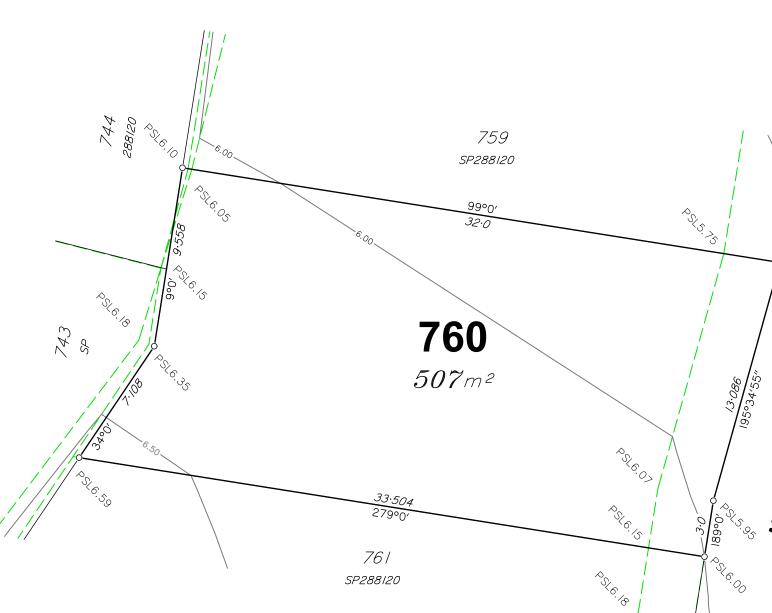

The Contractor shall complete all allotment earthwork operations in such a manner to allow an approved Geotechnical testing company's certification that site filling has been placed as Level 1 "Controlled Fill" in

accordance with the provisions of Australian Standard AS 3798-2007.

The frequency of control testing shall be in accordance with the provisions of Table 8.1 of AS3798-2007.