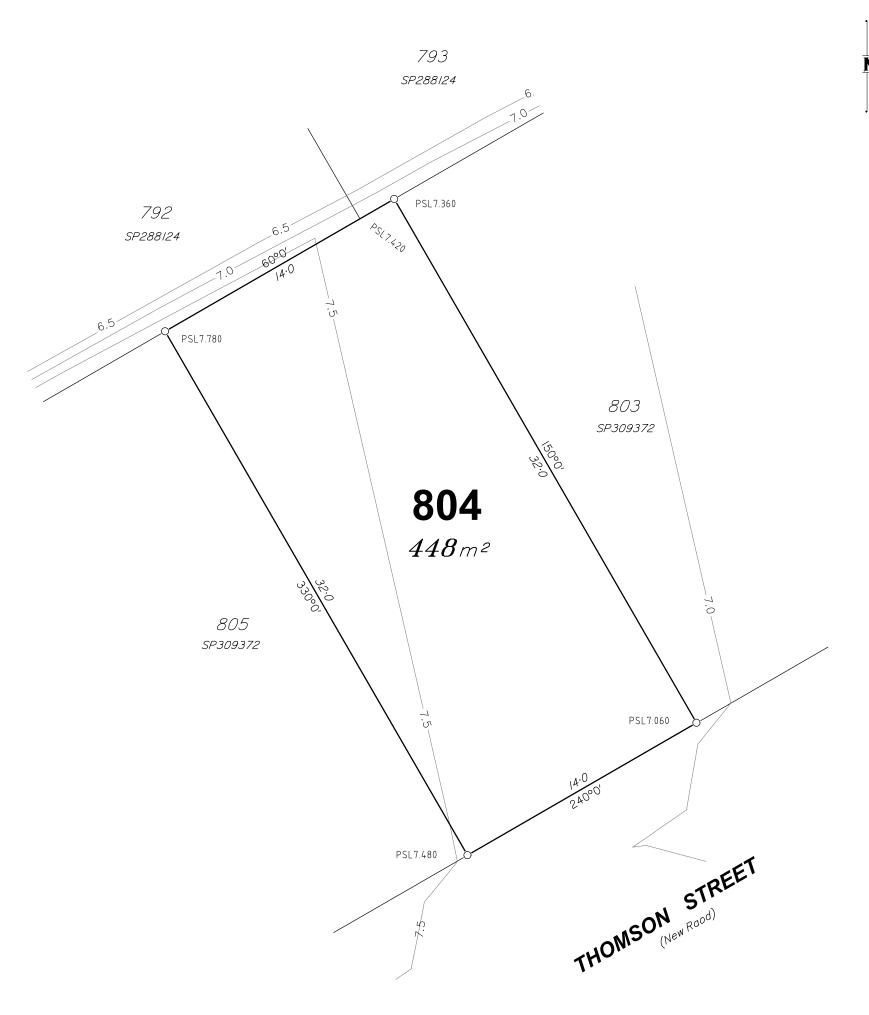

# **Allotment Description**

This plan shows details of Proposed Allotment 804 on SP309372 cancelling part of Lot 2000 on Proposed Reconfiguration Plans as approved by Moreton Bay Regional Council in accordance with Development Approval Number DA/31654/2016/VCHG/5 dated 16.07.2018.

# **Daydream Street** & Thomson Street **North Harbour**

Stage 37 **Disclosure Plan** Lot 804 on SP309372

В S-7550-317

A3