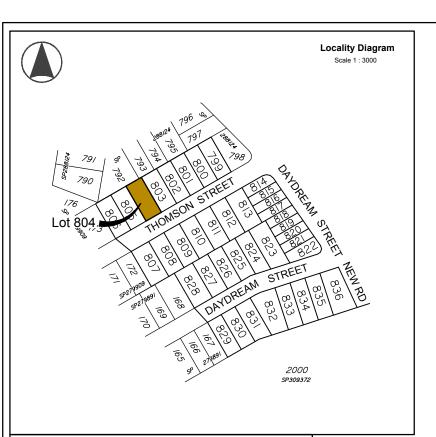

# **Allotment Description**

This plan shows details of Proposed Allotment 804 on SP309372 cancelling part of Lot 2000 on Proposed Reconfiguration Plans as approved by Moreton Bay Regional Council in accordance with Development Approval Number DA/31654/2016/VCHG/5 dated 16.07.2018.

# **Daydream Street** & Thomson Street **North Harbour**

Stage 37 **Disclosure Plan** Lot 804 on SP309372

В S-7550-317

A3