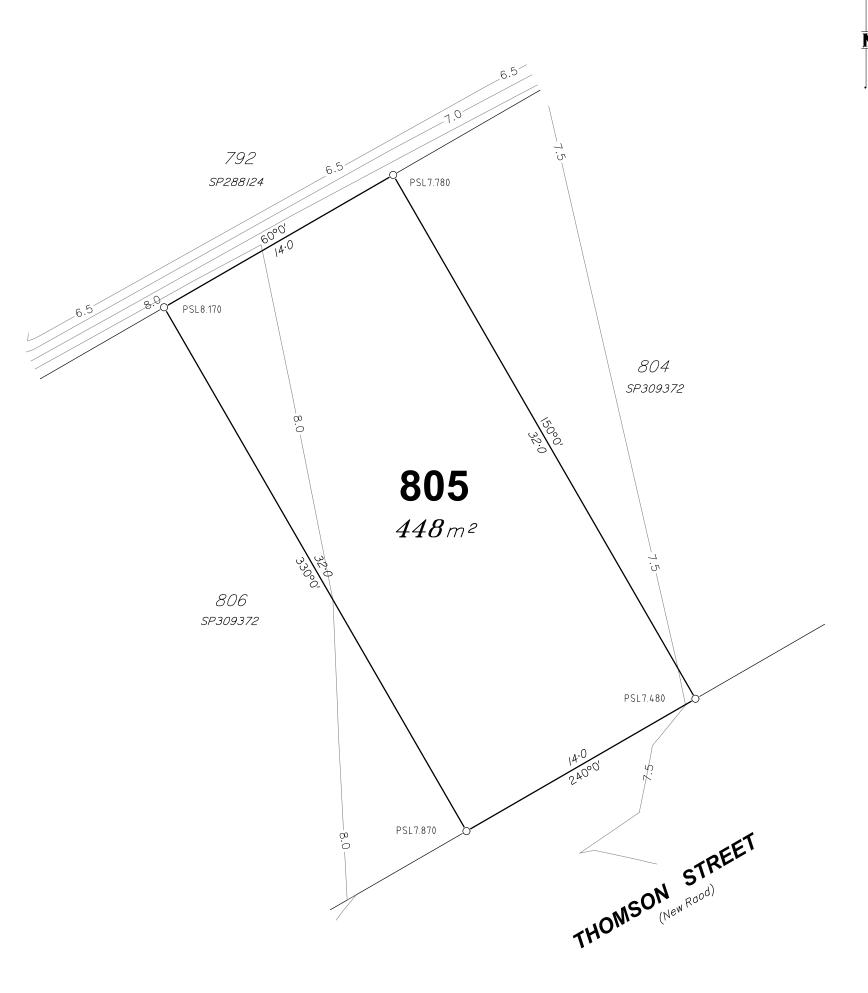

## **Allotment Description**

This plan shows details of Proposed Allotment 805 on SP309372 cancelling part of Lot 2000 on Proposed Reconfiguration Plans as approved by Moreton Bay Regional Council in accordance with Development Approval Number DA/31654/2016/VCHG/5 dated 16.07.2018.

# **Daydream Street** & Thomson Street **North Harbour**

Stage 37 **Disclosure Plan** Lot 805 on SP309372

В S-7550-318

A3