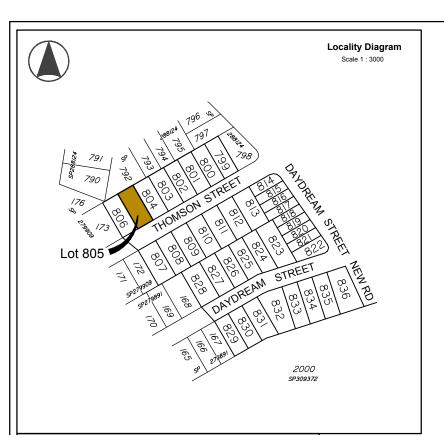

## **Allotment Description**

This plan shows details of Proposed Allotment 805 on SP309372 cancelling part of Lot 2000 on Proposed Reconfiguration Plans as approved by Moreton Bay Regional Council in accordance with Development Approval Number DA/31654/2016/VCHG/5 dated 16.07.2018.

# **Daydream Street** & Thomson Street **North Harbour**

Stage 37 **Disclosure Plan** Lot 805 on SP309372

В S-7550-318

A3