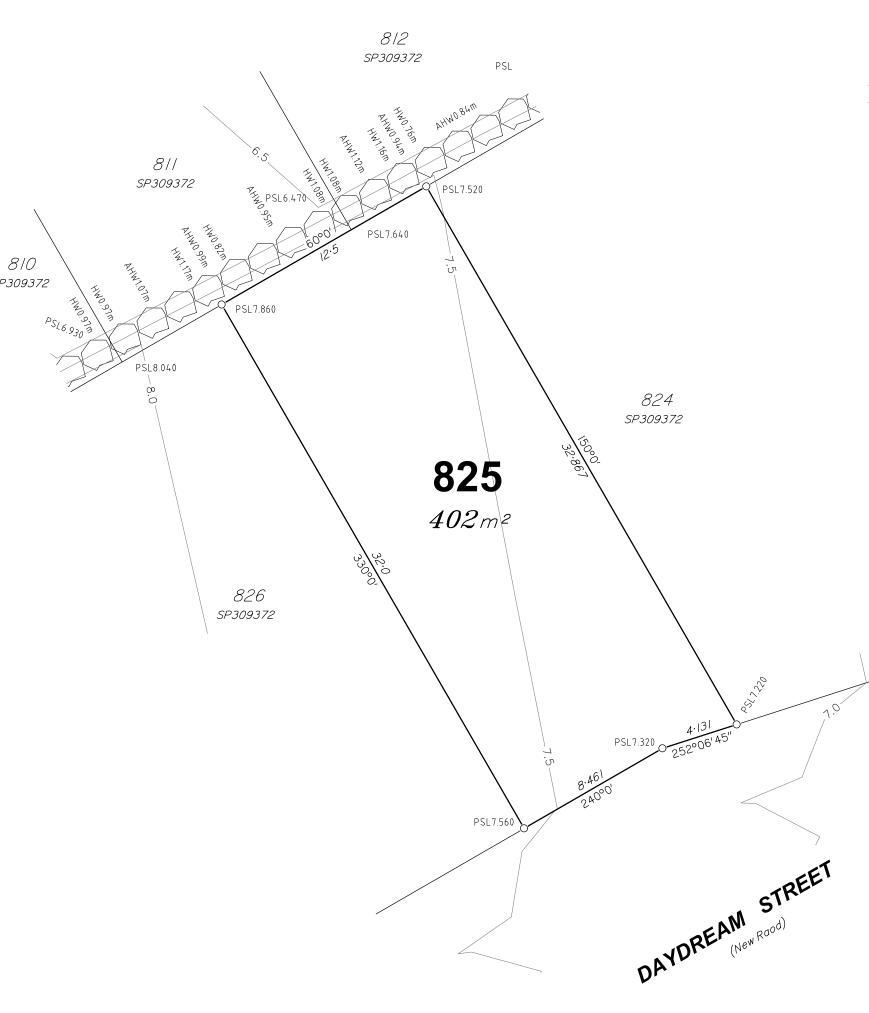

# **Allotment Description**

This plan shows details of Proposed Allotment 825 on SP309372 cancelling part of Lot 2000 on Proposed Reconfiguration Plans as approved by Moreton Bay Regional Council in accordance with Development Approval Number DA/31654/2016/VCHG/5 dated 16.07.2018.

The Contractor shall complete all allotment earthwork operations in such a manner to allow an approved Geotechnical testing company's certification that site filling has been placed as Level 1 "Controlled Fill" in accordance with the provisions of Australian Standard AS 3798-2007.

The frequency of control testing shall be in accordance with the provisions of Table 8.1 of AS3798-2007.

- This Diagram has been prepared for information purposes only and does not form part of
- This Diagram has been prepared for information purposes only and does not form part of any contract of sale.
   This plan was prepared for the exclusive use of NorthEast Business Park Pty Ltd and their other professional advisors and is not to be used for any other purpose or by any other person or corporation.
   NorthEast Business Park Pty Ltd and T.H. Jensen and Bowers Pty Ltd accept no responsibility for any loss or damage arising to any person or corporation who may use or rely on this plan in contravention of these terms.
   The title boundaries shown on this diagram were not marked at the time this diagram was prepared and have been determined from calculated dimensions only and not by field
- survey.

The services, design contours and fill hatching shown hereon are from designs as supplied by KN Group Pty Ltd received 12.02.2020.

# **Daydream Street** & Thomson Street **North Harbour**

Stage 37 **Disclosure Plan** Lot 825 on SP309372

В S-7550-338

A3