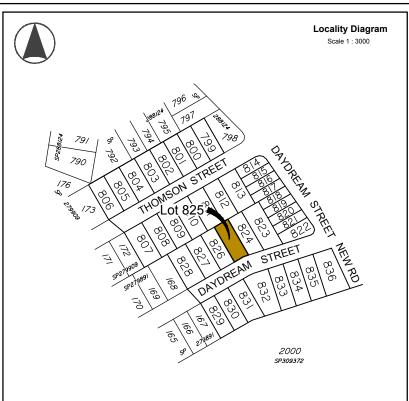

# **Allotment Description**

This plan shows details of Proposed Allotment 825 on SP309372 cancelling part of Lot 2000 on Proposed Reconfiguration Plans as approved by Moreton Bay Regional Council in accordance with Development Approval Number DA/31654/2016/VCHG/5 dated 16.07.2018.

# **Daydream Street** & Thomson Street **North Harbour**

Stage 37 **Disclosure Plan** Lot 825 on SP309372

В S-7550-338

A3