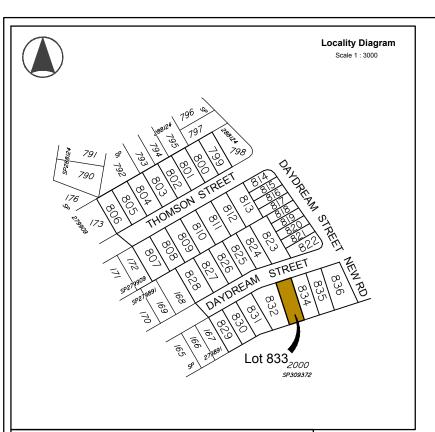

# **Allotment Description**

This plan shows details of Proposed Allotment 833 on SP309372 cancelling part of Lot 2000 on Proposed Reconfiguration Plans as approved by Moreton Bay Regional Council in accordance with Development Approval Number DA/31654/2016/VCHG/5 dated 16.07.2018.

# **Daydream Street** & Thomson Street **North Harbour**

Stage 37 **Disclosure Plan** Lot 833 on SP309372

S-7550-346

В

A3