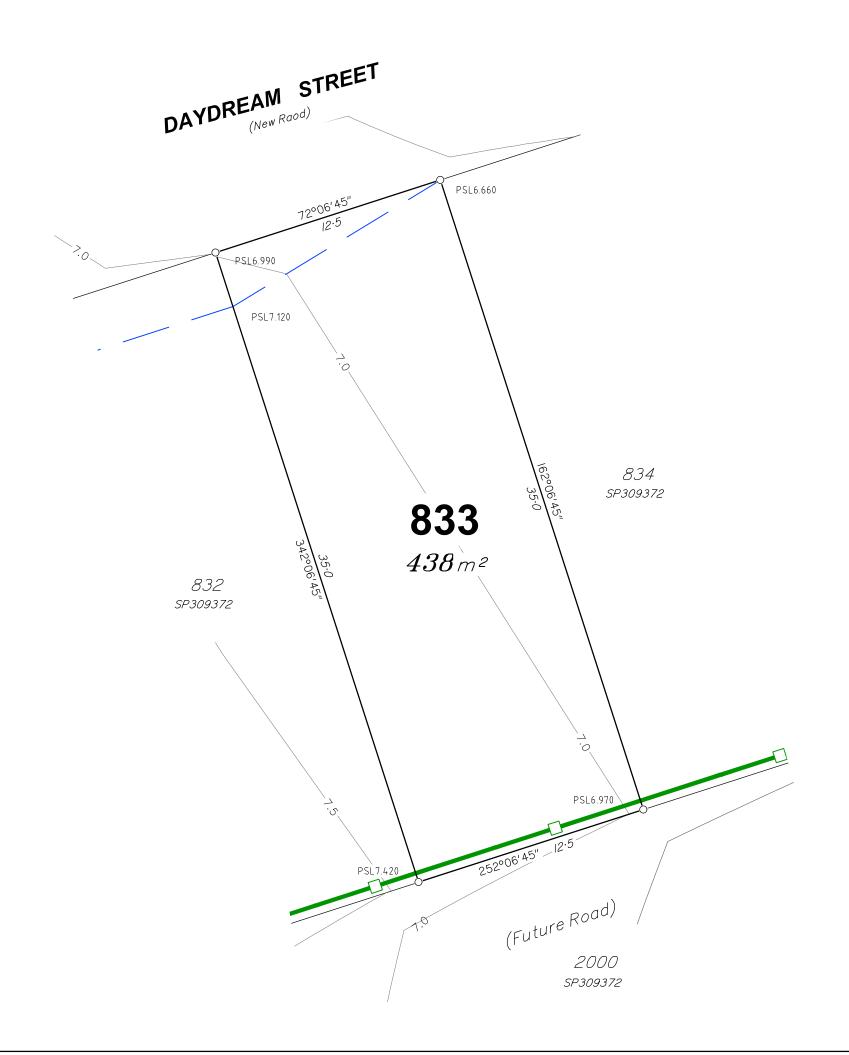

# **Allotment Description**

This plan shows details of Proposed Allotment 833 on SP309372 cancelling part of Lot 2000 on Proposed Reconfiguration Plans as approved by Moreton Bay Regional Council in accordance with Development Approval Number DA/31654/2016/VCHG/5 dated 16.07.2018.

# **Daydream Street** & Thomson Street **North Harbour**

Stage 37 **Disclosure Plan** Lot 833 on SP309372

S-7550-346

В

A3