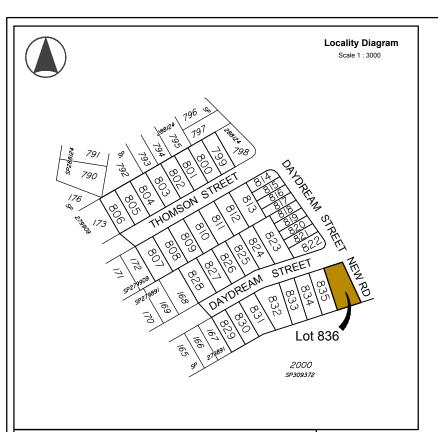

## **Allotment Description**

This plan shows details of Proposed Allotment 836 on SP309372 cancelling part of Lot 2000 on Proposed Reconfiguration Plans as approved by Moreton Bay Regional Council in accordance with Development Approval Number DA/31654/2016/VCHG/5 dated 16.07.2018.

# **Daydream Street** & Thomson Street **North Harbour**

Stage 37 **Disclosure Plan** Lot 836 on SP309372

С S-7550-349

A3