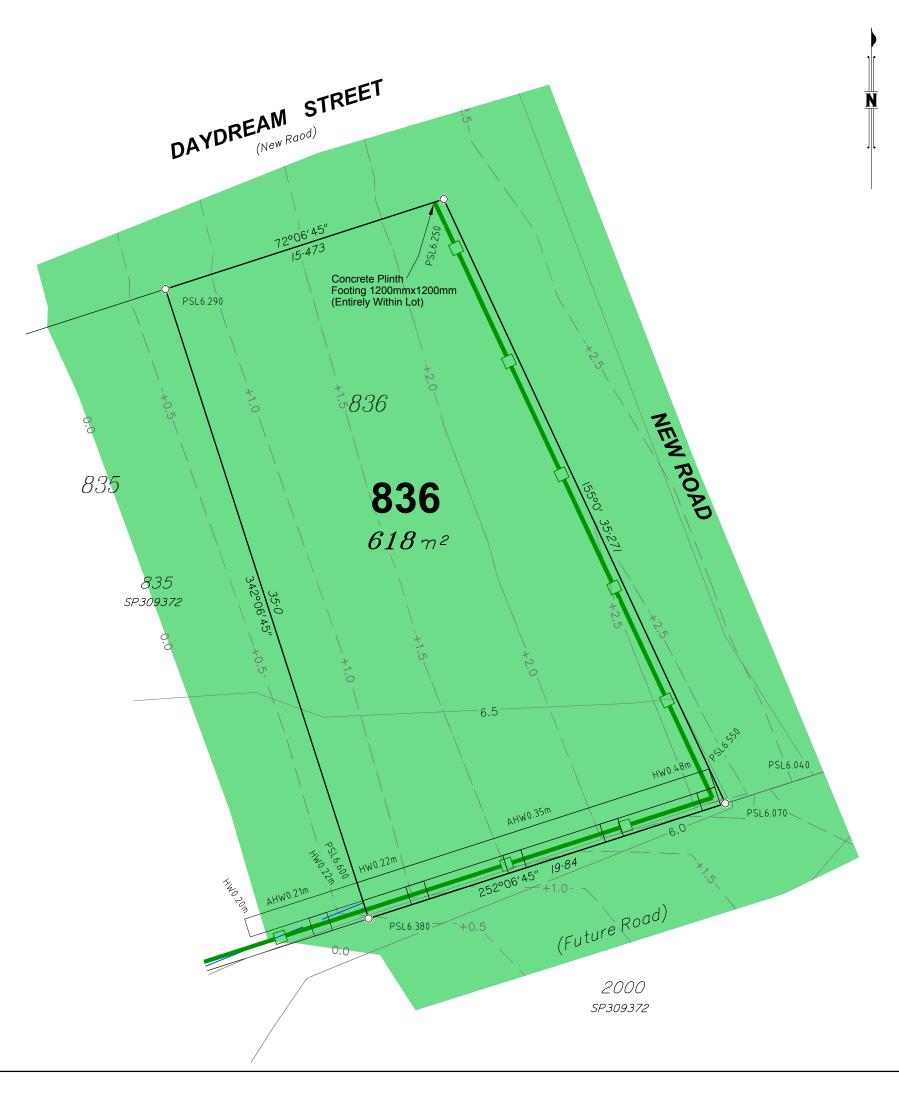

## **Allotment Description**

This plan shows details of Proposed Allotment 836 on SP309372 cancelling part of Lot 2000 on Proposed Reconfiguration Plans as approved by Moreton Bay Regional Council in accordance with Development Approval Number DA/31654/2016/VCHG/5 dated 16.07.2018.

The Contractor shall complete all allotment earthwork operations in such a manner to allow an approved Geotechnical testing company's certification that site filling has been placed as Level 1 "Controlled Fill" in accordance with the provisions of Australian Standard AS 3798-2007.

The services, design contours and fill hatching shown hereon are from designs as supplied by KN Group Pty Ltd received 12.02.2020.

# **Daydream Street** & Thomson Street **North Harbour**

Stage 37 **Disclosure Plan** Lot 836 on SP309372

С S-7550-349

A3