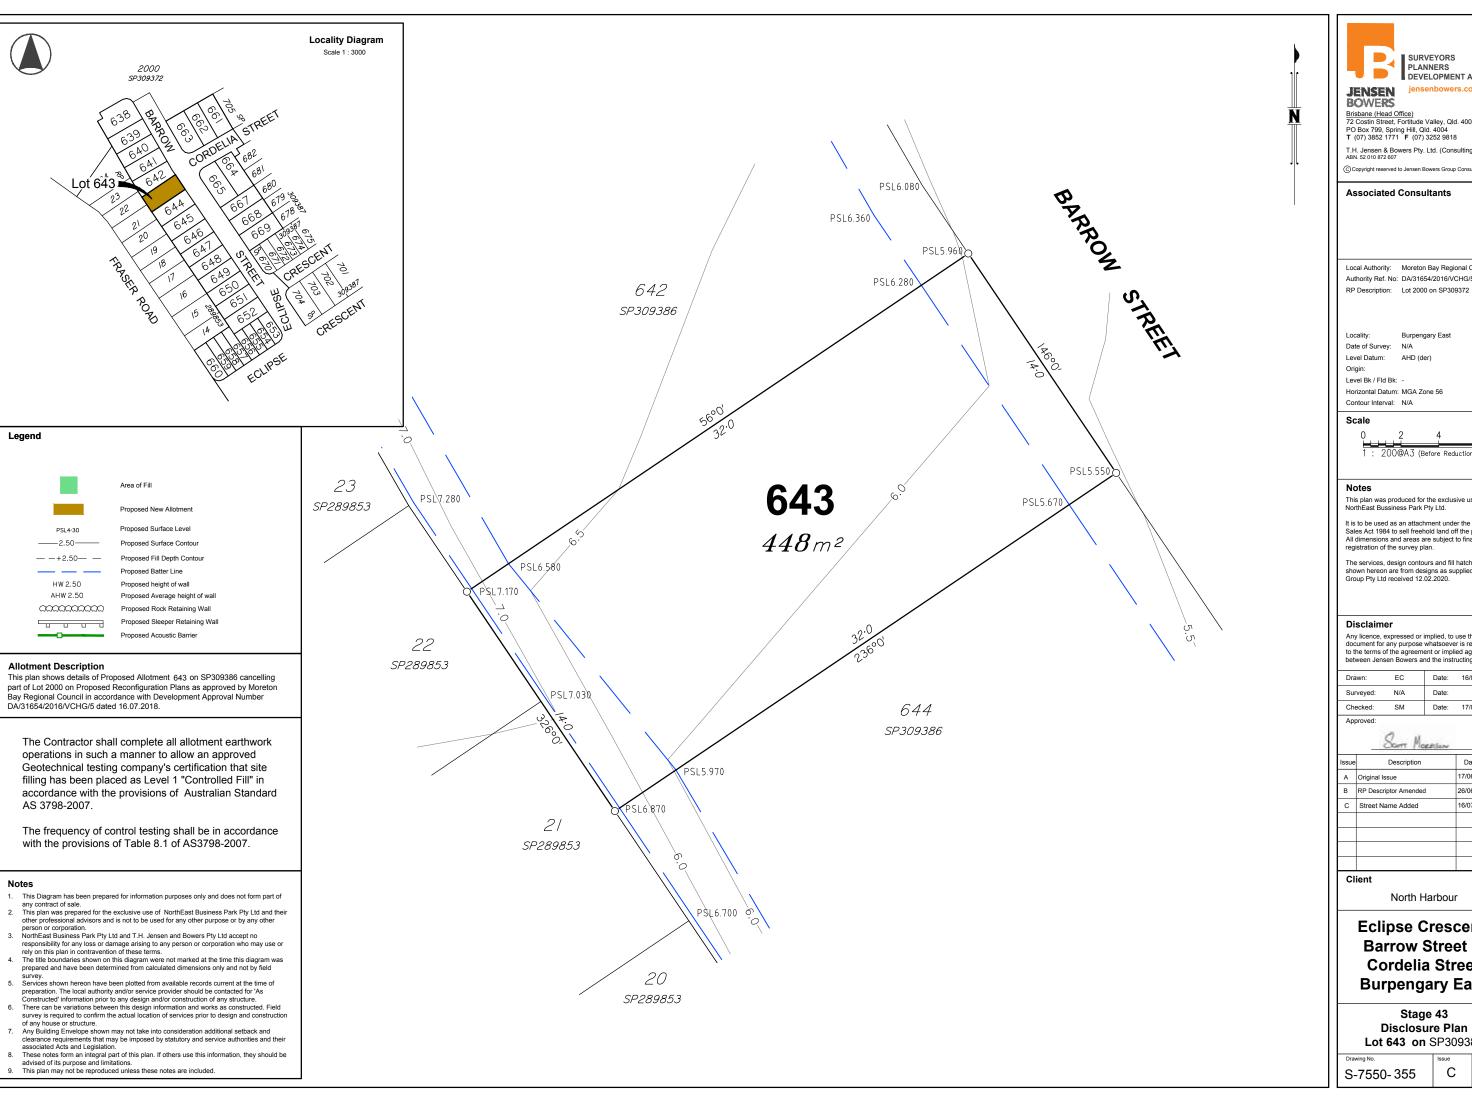

Scale

This plan was produced for the exclusive use of NorthEast Bussiness Park Pty Ltd.

It is to be used as an attachment under the Land Sales Act 1984 to sell freehold land off the plan. All dimensions and areas are subject to final registration of the survey plan.

The services, design contours and fill hatching shown hereon are from designs as supplied by KN Group Pty Ltd received 12.02.2020.

## Client

North Harbour

**Eclipse Crescent, Barrow Street & Cordelia Street Burpengary East** 

Stage 43 **Disclosure Plan** Lot 643 on SP309386

A3

С S-7550-355