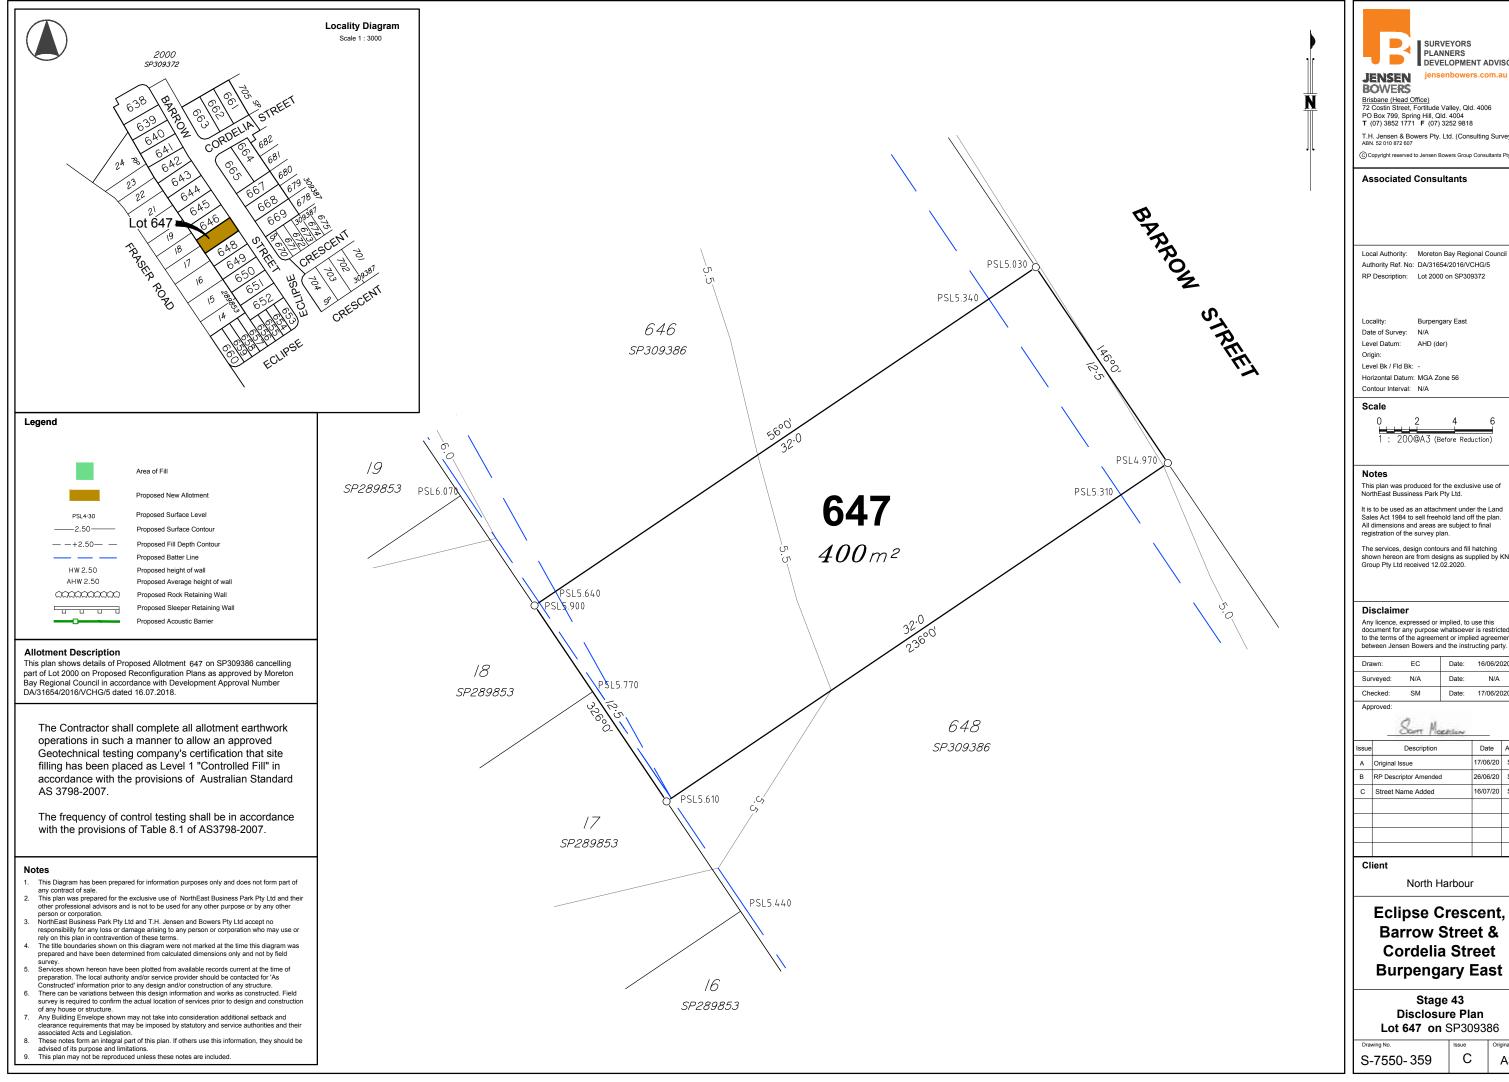

## Associated Consultants

Authority Ref. No: DA/31654/2016/VCHG/5 RP Description: Lot 2000 on SP309372

Burpengary East

4

6

Horizontal Datum: MGA Zone 56 Contour Interval: N/A

: 200@A3 (Before Reduction)

This plan was produced for the exclusive use of NorthEast Bussiness Park Pty Ltd.

It is to be used as an attachment under the Land Sales Act 1984 to sell freehold land off the plan. All dimensions and areas are subject to final registration of the survey plan.

The services, design contours and fill hatching shown hereon are from designs as supplied by KN Group Pty Ltd received 12.02.2020.

## North Harbour

## **Eclipse Crescent**, **Barrow Street & Cordelia Street Burpengary East**

Stage 43 **Disclosure Plan** Lot 647 on SP309386

С

| 550- | 359 |  |
|------|-----|--|