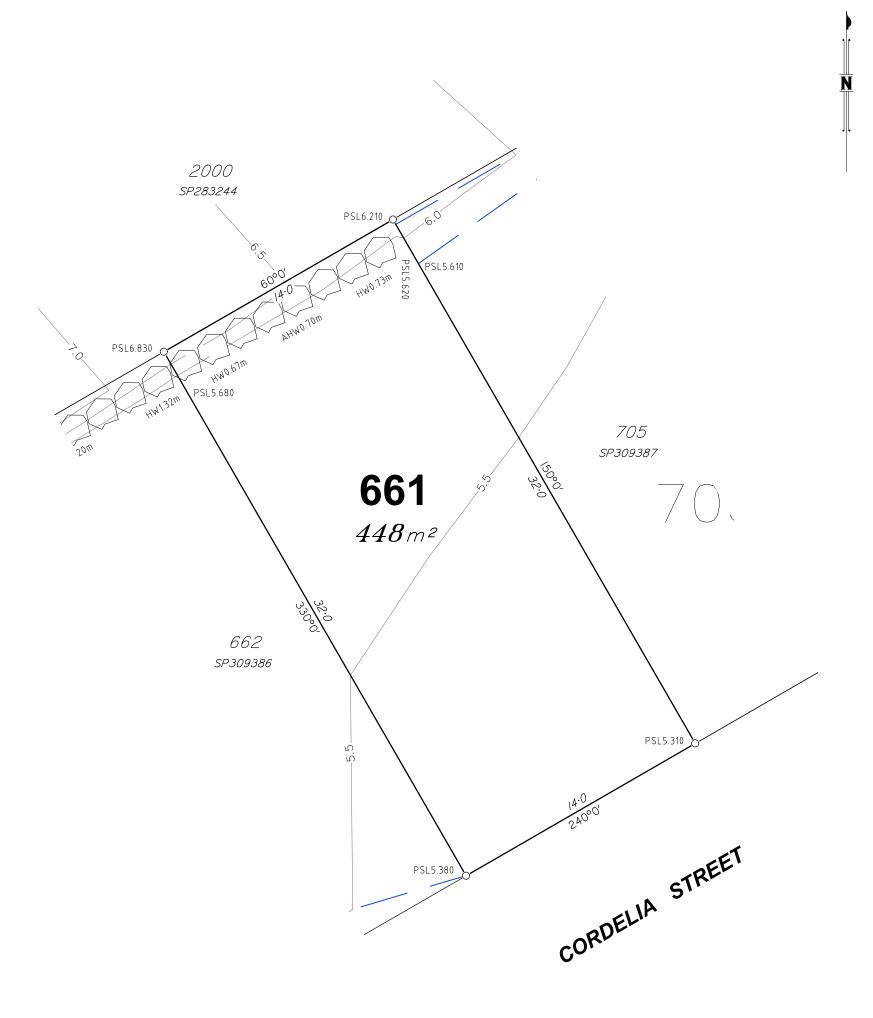

## **Allotment Description**

This plan shows details of Proposed Allotment 661 on SP309386 cancelling part of Lot 2000 on Proposed Reconfiguration Plans as approved by Moreton Bay Regional Council in accordance with Development Approval Number DA/31654/2016/VCHG/5 dated 16.07.2018.

The Contractor shall complete all allotment earthwork operations in such a manner to allow an approved Geotechnical testing company's certification that site filling has been placed as Level 1 "Controlled Fill" in accordance with the provisions of Australian Standard AS 3798-2007.

   The title boundaries shown on this diagram were not marked at the time this diagram was prepared and have been determined from calculated dimensions only and not by field surpose.
- survey.

  Services shown hereon have been plotted from available records current at the time of
- preparation. The local authority and/or service provider should be contacted for 'As Constructed' information prior to any design and/or construction of any structure. There can be variations between this design information and works as constructed. Field survey is required to confirm the actual location of services prior to design and construction
- of any house or structure.
- or any nouse or structure.

The services, design contours and fill hatching shown hereon are from designs as supplied by KN Group Pty Ltd received 12.02.2020.