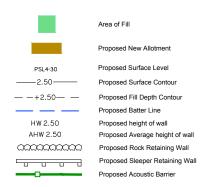

# Legend



## **Allotment Description**

This plan shows details of Proposed Allotment 661 on SP309386 cancelling part of Lot 2000 on Proposed Reconfiguration Plans as approved by Moreton Bay Regional Council in accordance with Development Approval Number DA/31654/2016/VCHG/5 dated 16.07.2018.

The Contractor shall complete all allotment earthwork operations in such a manner to allow an approved Geotechnical testing company's certification that site filling has been placed as Level 1 "Controlled Fill" in accordance with the provisions of Australian Standard AS 3798-2007.

The frequency of control testing shall be in accordance with the provisions of Table 8.1 of AS3798-2007.

- This Diagram has been prepared for information purposes only and does not form part of
- This Diagram has been prepared fo