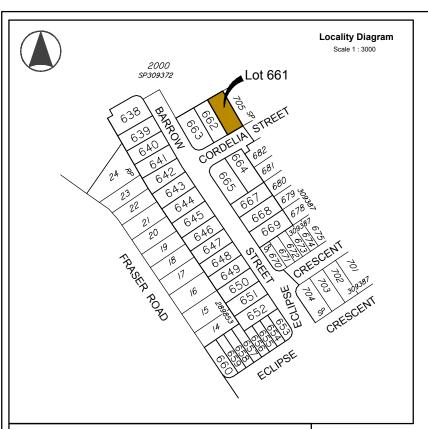

## **Allotment Description**

This plan shows details of Proposed Allotment 661 on SP309386 cancelling part of Lot 2000 on Proposed Reconfiguration Plans as approved by Moreton Bay Regional Council in accordance with Development Approval Number DA/31654/2016/VCHG/5 dated 16.07.2018.

### **Associated Consultants**

Local Authority: Moreton Bay Regional Council Authority Ref. No: DA/31654/2016/VCHG/5 RP Description: Lot 2000 on SP309372

Locality: Burpengary East Date of Survey: N/A

Level Datum: AHD (der) Origin: Level Bk / Fld Bk: