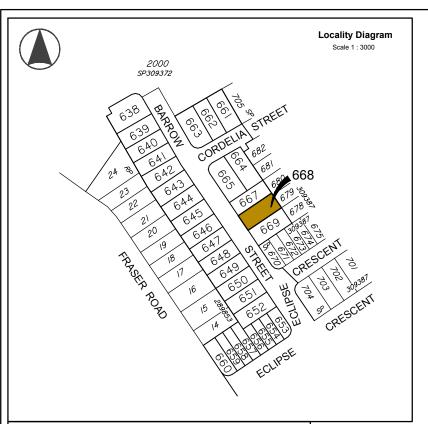

## **Allotment Description**

This plan shows details of Proposed Allotment 668 on SP309386 cancelling part of Lot 2000 on Proposed Reconfiguration Plans as approved by Moreton Bay Regional Council in accordance with Development Approval Number DA/31654/2016/VCHG/5 dated 16.07.2018.

**Associated Consultants** 

Local Authority: Moreton Bay Regional Council Authority Ref. No: DA/31654/2016/VCHG/5 RP Description: Lot 2000 on SP309372

Locality: Burpengary East Date of Survey: N/A Level Datum: AHD (der) Origin: