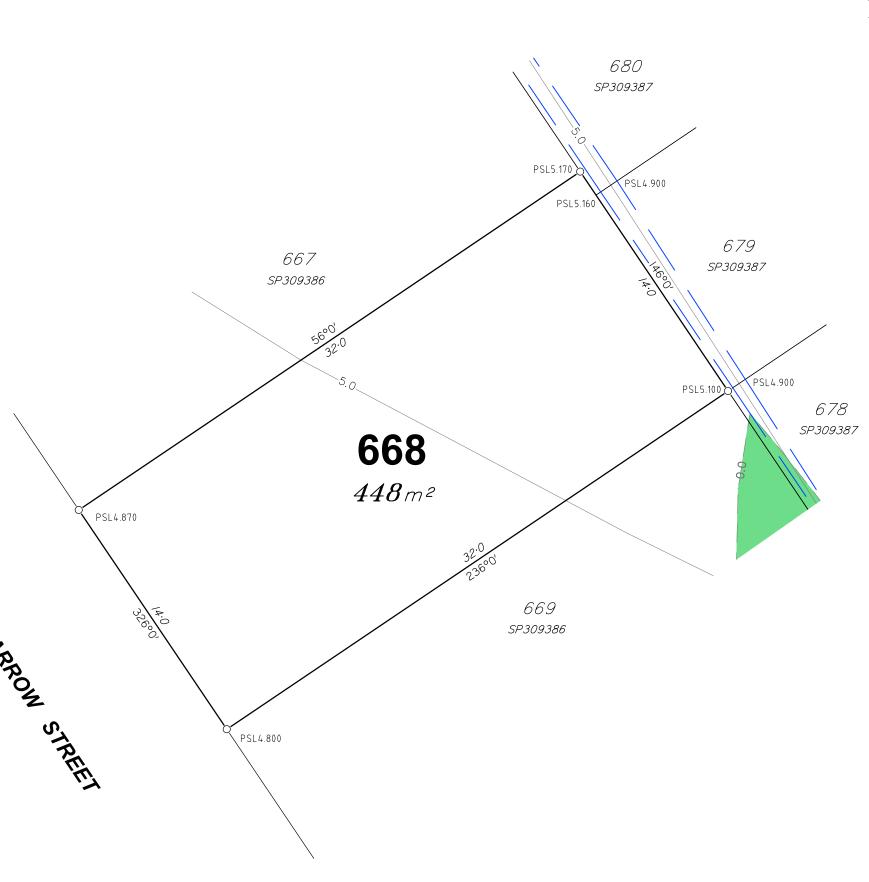

## **Allotment Description**

This plan shows details of Proposed Allotment 668 on SP309386 cancelling part of Lot 2000 on Proposed Reconfiguration Plans as approved by Moreton Bay Regional Council in accordance with Development Approval Number DA/31654/2016/VCHG/5 dated 16.07.2018.

   The title boundaries shown on this diagram were not marked at the time this diagram was prepared and have been determined from calculated dimensions only and not by field surpose.
- survey.

  Services shown hereon have been plotted from available records current at the time of
- preparation. The local authority and/or service provider should be contacted for 'As Constructed' information prior to any design and/or construction of any structure. There can be variations between this design information and works as constructed. Field survey is required to confirm the actual location of services prior to design and construction of any house or structure.
- or any nouse or structure.

The services, design contours and fill hatching shown hereon are from designs as supplied by KN Group Pty Ltd received 12.02.2020.