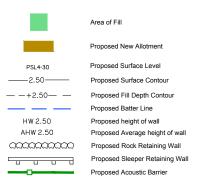

# Legend

The Contractor shall complete all allotment earthwork operations in such a manner to allow an approved Geotechnical testing company's certification that site filling has been placed as Level 1 "Controlled Fill" in accordance with the provisions of Australian Standard AS 3798-2007.

The services, design contours and fill hatching shown hereon are from designs as supplied by KN Group Pty Ltd received 12.02.2020.