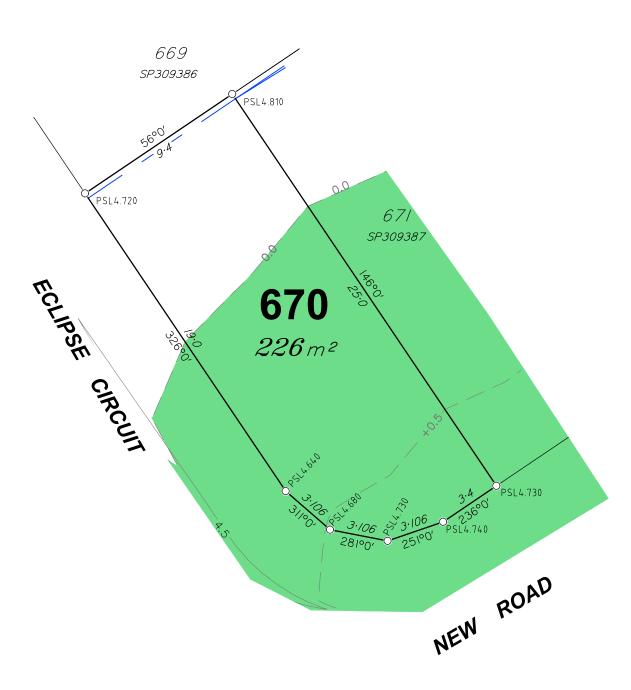

# **Allotment Description**

This plan shows details of Proposed Allotment 670 on SP309387 cancelling part of Lot 2000 on Proposed Reconfiguration Plans as approved by Moreton Bay Regional Council in accordance with Development Approval Number DA/31654/2016/VCHG/5 dated 16.07.2018.

# **Daydream Street** & Thomson Street **North Harbour**

Stage 44 **Disclosure Plan** Lot 670 on SP309387

A3

В S-7550-380