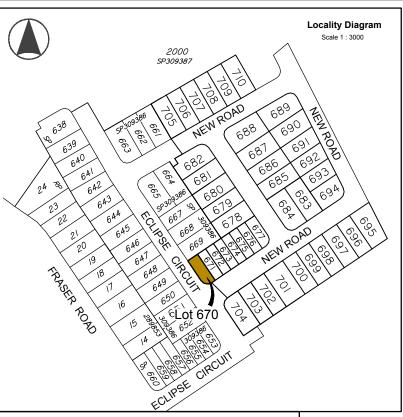

# **Allotment Description**

This plan shows details of Proposed Allotment 670 on SP309387 cancelling part of Lot 2000 on Proposed Reconfiguration Plans as approved by Moreton Bay Regional Council in accordance with Development Approval Number DA/31654/2016/VCHG/5 dated 16.07.2018.

# **Daydream Street** & Thomson Street **North Harbour**

Stage 44 **Disclosure Plan** Lot 670 on SP309387

A3

В S-7550-380