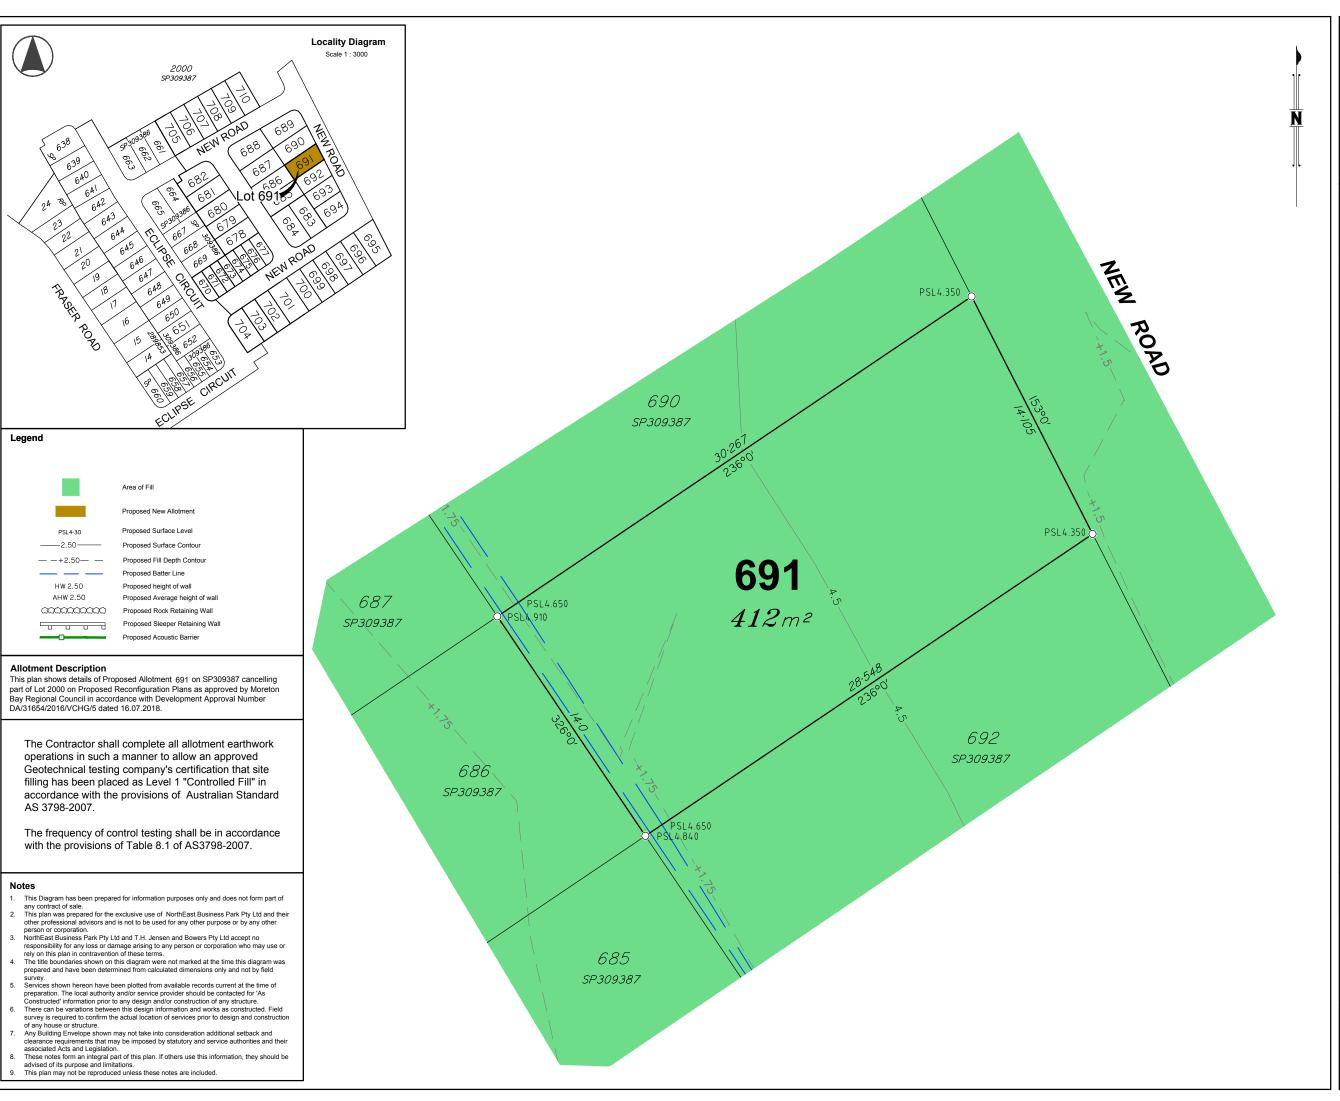

# Daydream Street & Thomson Street North Harbour

Stage 44
Disclosure Plan
Lot 691 on SP309387

 Drawing No.
 Issue
 Original Size

 S-7550-401
 B
 A3