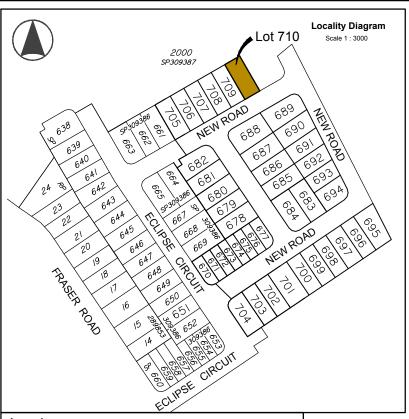

### **Allotment Description**

This plan shows details of Proposed Allotment 710 on SP309387 cancelling part of Lot 2000 on Proposed Reconfiguration Plans as approved by Moreton Bay Regional Council in accordance with Development Approval Number DA/31654/2016/VCHG/5 dated 16.07.2018.

### **Associated Consultants**

Local Authority: Moreton Bay Regional Council Authority Ref. No: DA/31654/2016/VCHG/5 RP Description: Lot 2000 on SP309386

Locality: Burpengary East Date of Survey: N/A

Level Datum: AHD (der) Origin: