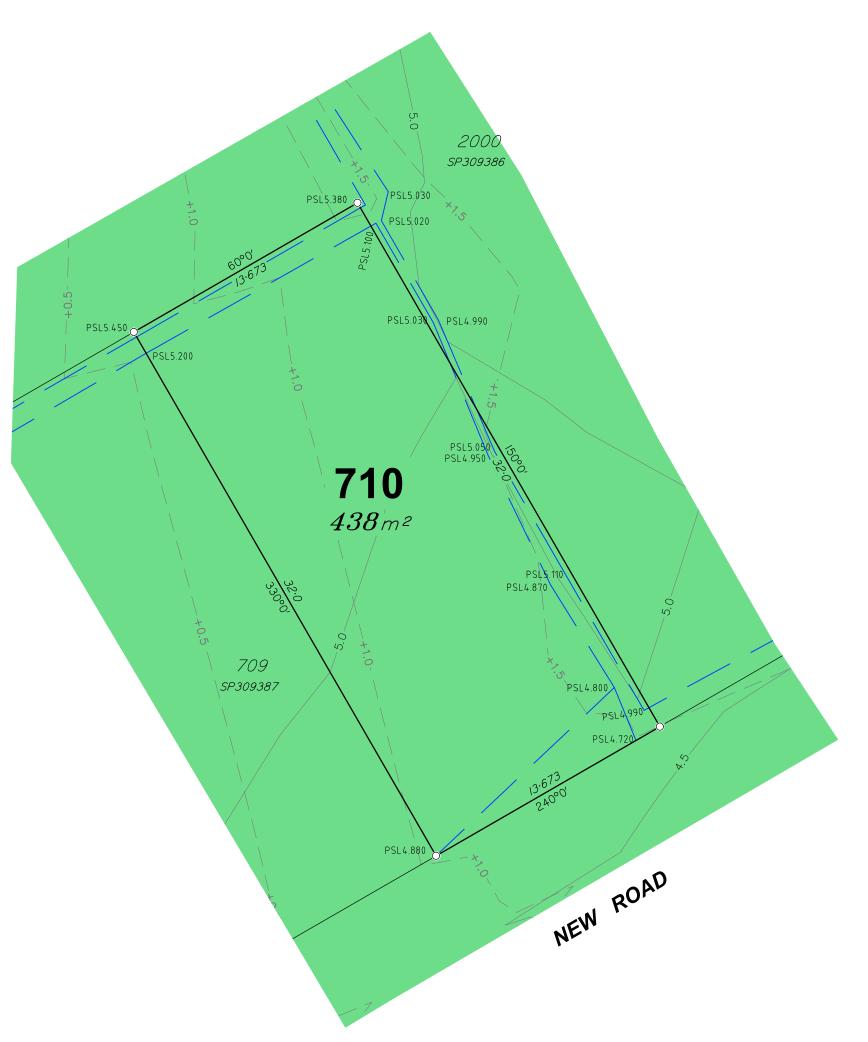

### **Allotment Description**

This plan shows details of Proposed Allotment 710 on SP309387 cancelling part of Lot 2000 on Proposed Reconfiguration Plans as approved by Moreton Bay Regional Council in accordance with Development Approval Number DA/31654/2016/VCHG/5 dated 16.07.2018.

The Contractor shall complete all allotment earthwork operations in such a manner to allow an approved Geotechnical testing company's certification that site filling has been placed as Level 1 "Controlled Fill" in accordance with the provisions of Australian Standard AS 3798-2007.

The services, design contours and fill hatching shown hereon are from designs as supplied by KN Group Pty Ltd received 12.02.2020.