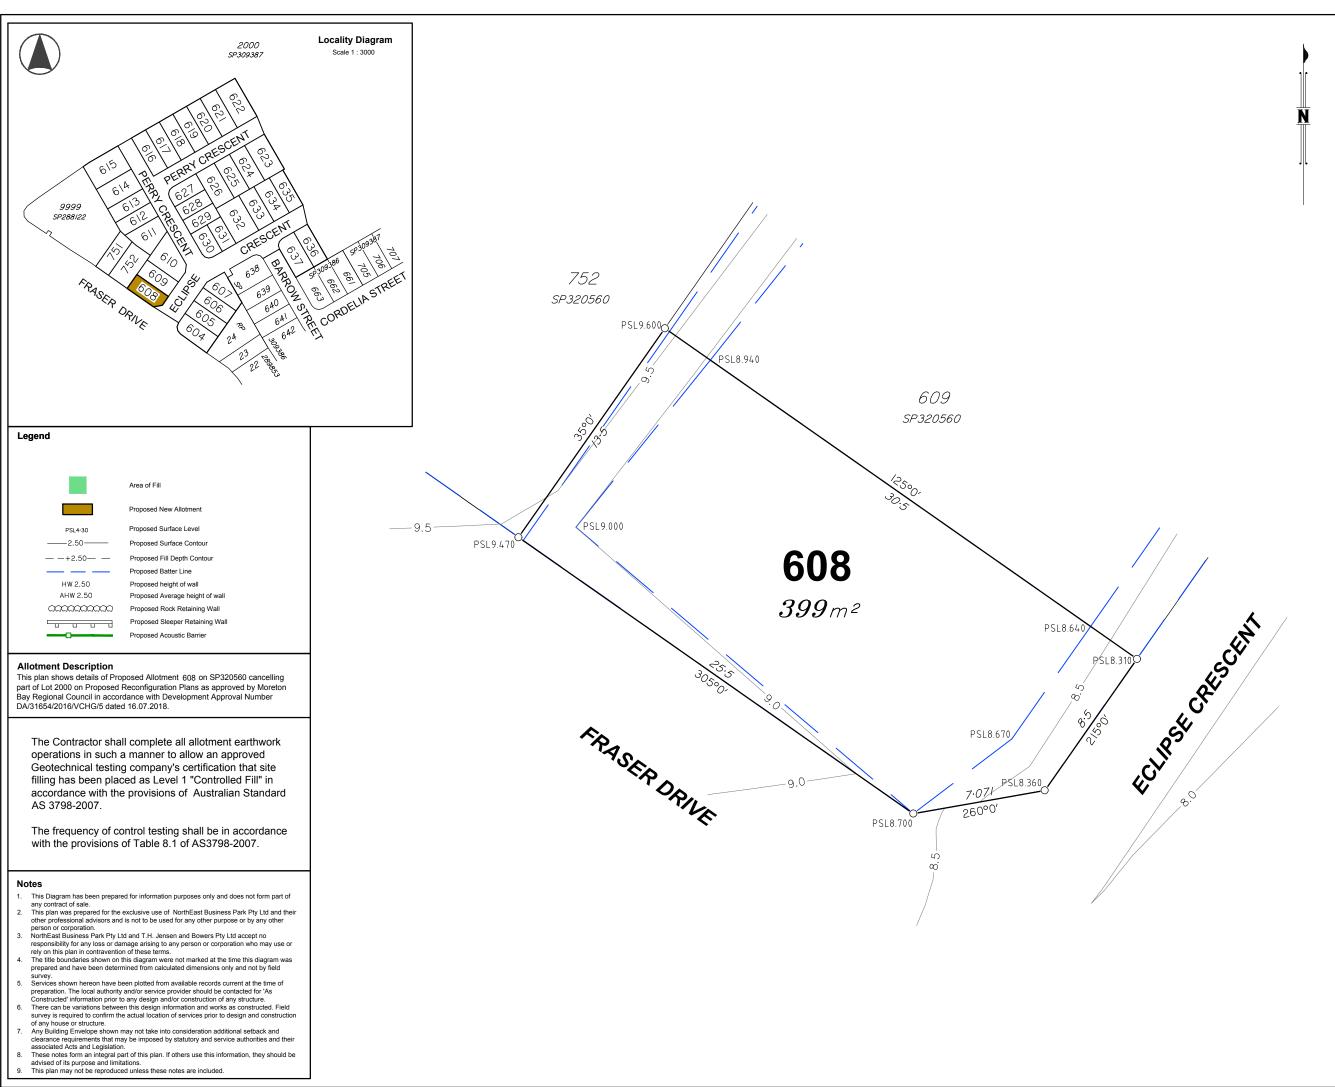

### **Associated Consultants**

Local Authority: Moreton Bay Regional Council
Authority Ref. No: DA/31654/2016/VCHG/5
RP Description: Lot 2000 on SP309387

Locality: Burpengary East
Date of Survey: N/A
Level Datum: AHD (der)

#### lotes

This plan was produced for the exclusive use of NorthEast Bussiness Park Pty Ltd.

It is to be used as an attachment under the Land Sales Act 1984 to sell freehold land off the plan. All dimensions and areas are subject to final registration of the survey plan.

The services, design contours and fill hatching shown hereon are from designs as supplied by KN Group Pty Ltd received 12.02.2020.

# Perry Crescent, Eclipse Crescent & Fraser Drive Burpengary East

Stage 42B Disclosure Plan Lot 608 on SP320560