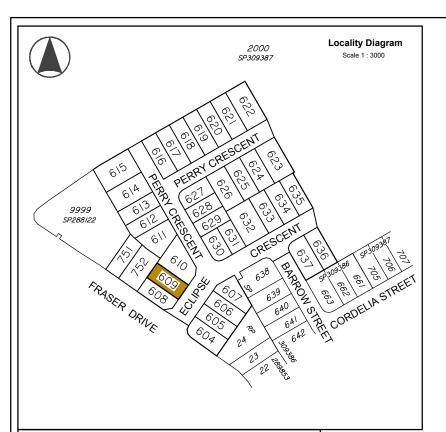

# Legend

This plan shows details of Proposed Allotment 609 on SP320560 cancelling part of Lot 2000 on Proposed Reconfiguration Plans as approved by Moreton Bay Regional Council in accordance with Development Approval Number DA/31654/2016/VCHG/5 dated 16.07.2018.

**Associated Consultants** 

Local Authority: Moreton Bay Regional Council Authority Ref. No: DA/31654/2016/VCHG/5 RP Description: Lot 2000 on SP309387

Locality: Burpengary East Date of Survey: N/A Level Datum: AHD (der) Origin: