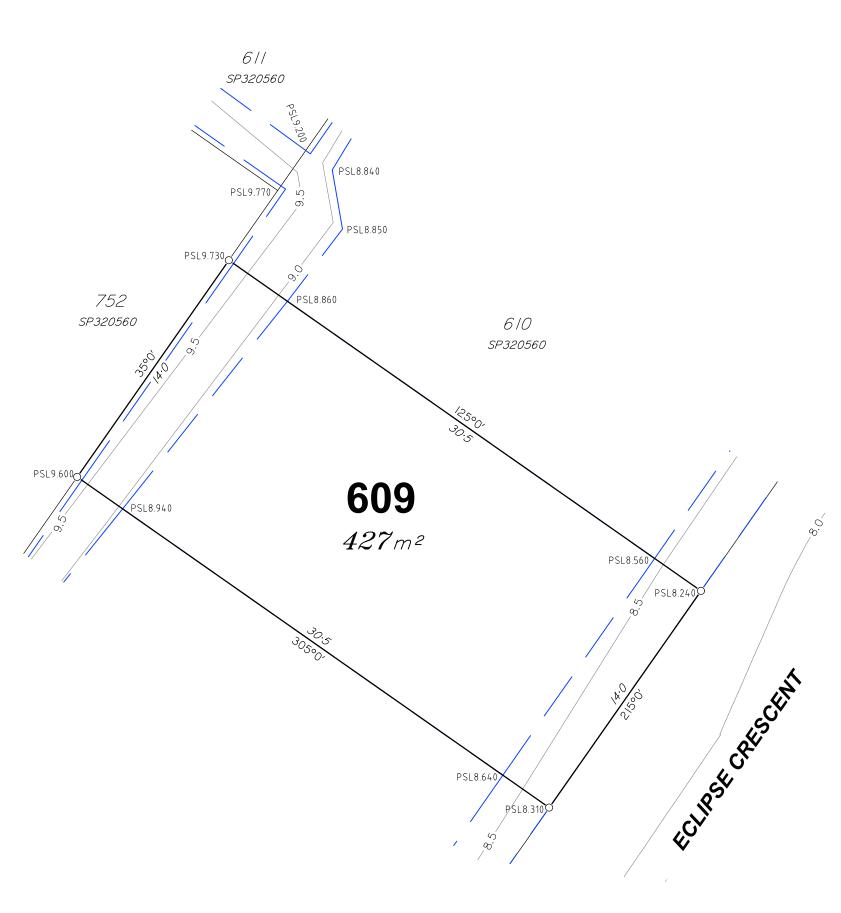

# Legend

This plan shows details of Proposed Allotment 609 on SP320560 cancelling part of Lot 2000 on Proposed Reconfiguration Plans as approved by Moreton Bay Regional Council in accordance with Development Approval Number DA/31654/2016/VCHG/5 dated 16.07.2018.

The Contractor shall complete all allotment earthwork operations in such a manner to allow an approved Geotechnical testing company's certification that site filling has been placed as Level 1 "Controlled Fill" in accordance with the provisions of Australian Standard AS 3798-2007.

The frequency of control testing shall be in accordance with the provisions of Table 8.1 of AS3798-2007.

- This Diagram has been prepared for information purposes only and does not form part of
- This Diagram has been prepared for information purposes only and does not form part of any contract of sale.

The services, design contours and fill hatching shown hereon are from designs as supplied by KN Group Pty Ltd received 12.02.2020.