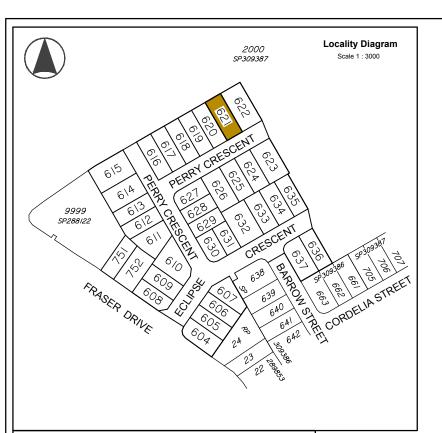

## Legend

This plan shows details of Proposed Allotment 621 on SP320560 cancelling part of Lot 2000 on Proposed Reconfiguration Plans as approved by Moreton Bay Regional Council in accordance with Development Approval Number DA/31654/2016/VCHG/5 dated 16.07.2018.

### **Associated Consultants**

Local Authority: Moreton Bay Regional Council Authority Ref. No: DA/31654/2016/VCHG/5 RP Description: Lot 2000 on SP309387

Locality: Burpengary East Date of Survey: N/A

Level Datum: AHD (der) Origin: Level Bk / Fld Bk: -

# Perry Crescent, **Eclipse Crescent & Fraser Drive Burpengary East**

Stage 42B **Disclosure Plan** Lot 621 on SP320560

S-7550- 438 Α