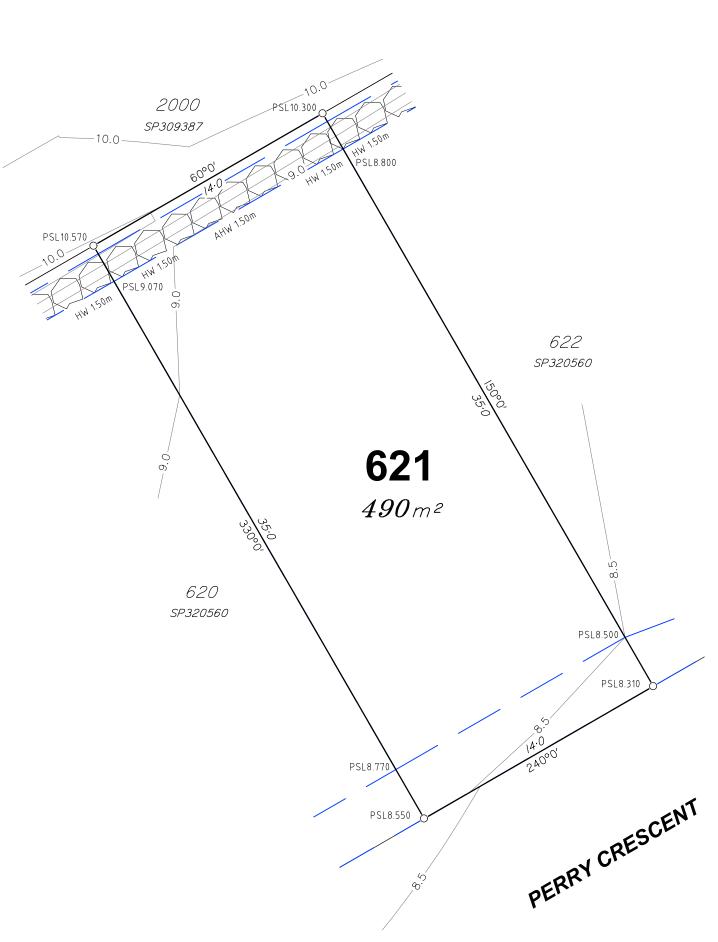

## Legend

This plan shows details of Proposed Allotment 621 on SP320560 cancelling part of Lot 2000 on Proposed Reconfiguration Plans as approved by Moreton Bay Regional Council in accordance with Development Approval Number DA/31654/2016/VCHG/5 dated 16.07.2018.

The Contractor shall complete all allotment earthwork operations in such a manner to allow an approved Geotechnical testing company's certification that site filling has been placed as Level 1 "Controlled Fill" in accordance with the provisions of Australian Standard AS 3798-2007.

The frequency of control testing shall be in accordance with the provisions of Table 8.1 of AS3798-2007.

- This Diagram has been prepared for information purposes only and does not form part of any contract of sale.
- any contract of sale.

The services, design contours and fill hatching shown hereon are from designs as supplied by KN Group Pty Ltd received 12.02.2020.

# Perry Crescent, **Eclipse Crescent & Fraser Drive Burpengary East**

Stage 42B **Disclosure Plan** Lot 621 on SP320560

S-7550- 438 Α