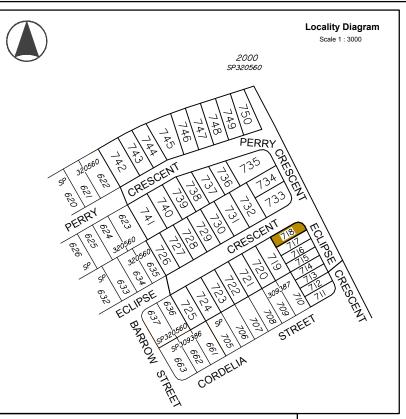

### Associated Consultants

Local Authority: Moreton Bay Regional Council Authority Ref. No: DA/31654/2016/VCHG/8 RP Description: Lot 2000 on SP320560

Locality: Burpengary East Date of Survey: N/A Level Datum: AHD (der)

# Perry Crescent, **Eclipse Crescent & Cordelia Street Burpengary East**

Stage 45 **Disclosure Plan** Lot 718 on SP309388

| Drawing No. | Issue | Original Size |
|-------------|-------|---------------|
| S-7550- 464 | В     | A3            |