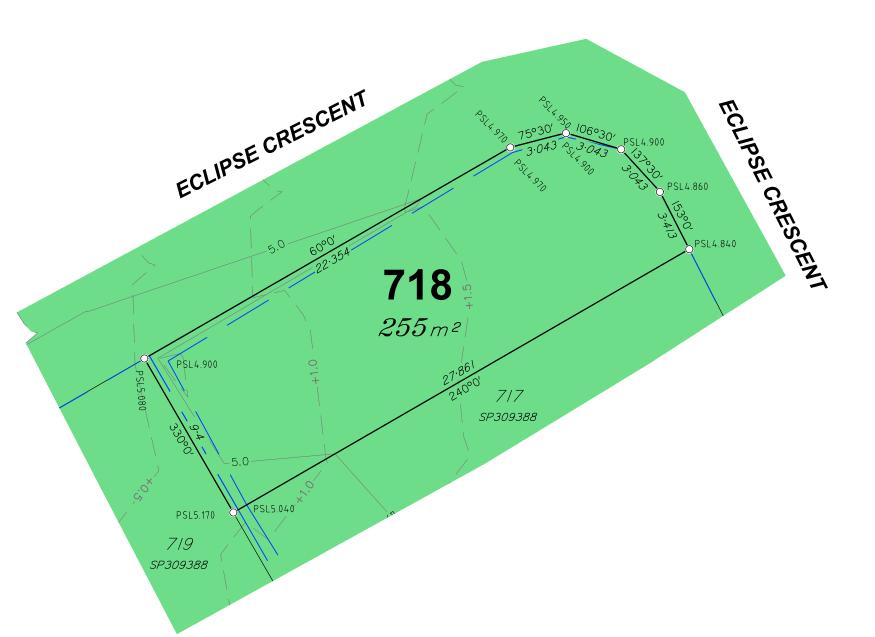

# **Allotment Description**

This plan shows details of Proposed Allotment 718 on SP309388 cancelling part of Lot 2000 on Proposed Reconfiguration Plans as approved by Moreton Bay Regional Council in accordance with Development Approval Number DA/31654/2016/VCHG/8 dated 16.03.2020.

The Contractor shall complete all allotment earthwork operations in such a manner to allow an approved Geotechnical testing company's certification that site filling has been placed as Level 1 "Controlled Fill" in accordance with the provisions of Australian Standard AS 3798-2007.

The services, design contours and fill hatching shown hereon are from designs as supplied by KN Group Pty Ltd received 12.02.2020.