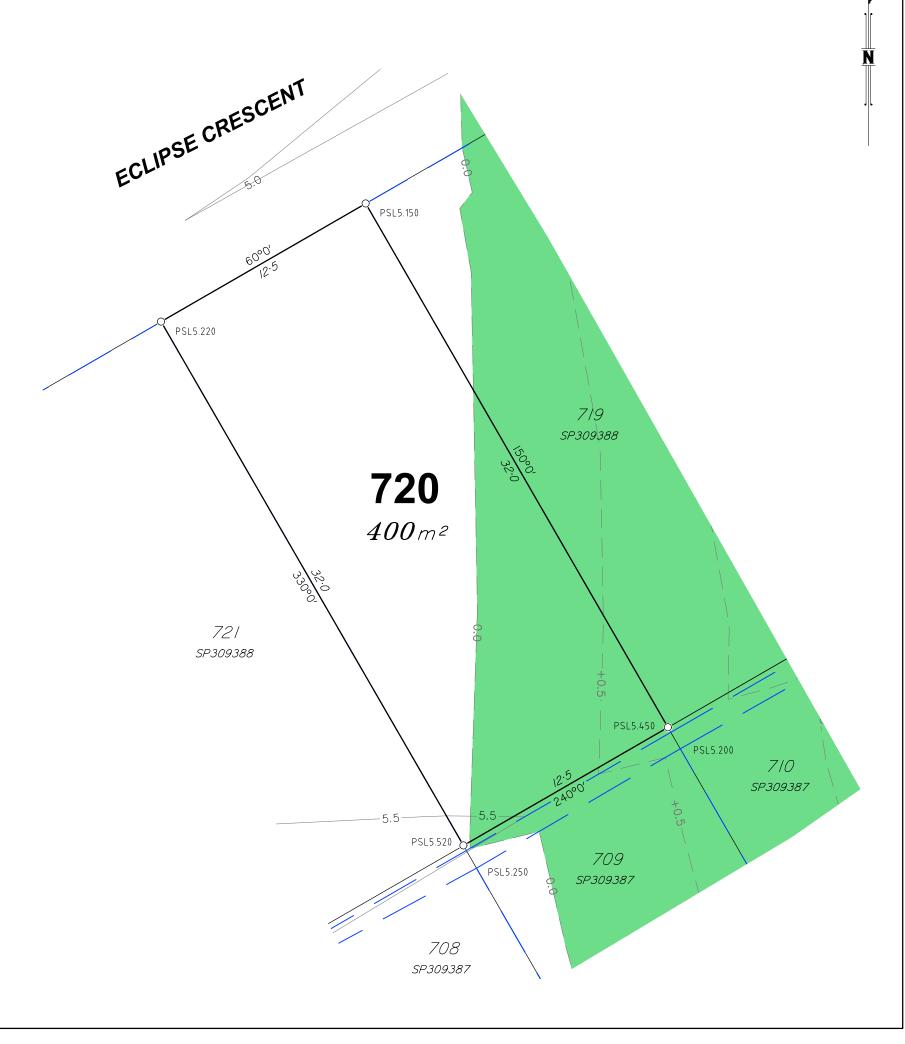

## **Allotment Description**

This plan shows details of Proposed Allotment 720 on SP309388 cancelling part of Lot 2000 on Proposed Reconfiguration Plans as approved by Moreton Bay Regional Council in accordance with Development Approval Number DA/31654/2016/VCHG/8 dated 16.03.2020.

The Contractor shall complete all allotment earthwork operations in such a manner to allow an approved Geotechnical testing company's certification that site filling has been placed as Level 1 "Controlled Fill" in accordance with the provisions of Australian Standard AS 3798-2007.

The frequency of control testing shall be in accordance with the provisions of Table 8.1 of AS3798-2007.

- This Diagram has been prepared for information purposes only and does not form part of
- This Diagram has been prepared for information purposes only and does not form part of any contract of sale.

The services, design contours and fill hatching shown hereon are from designs as supplied by KN Group Pty Ltd received 12.02.2020.