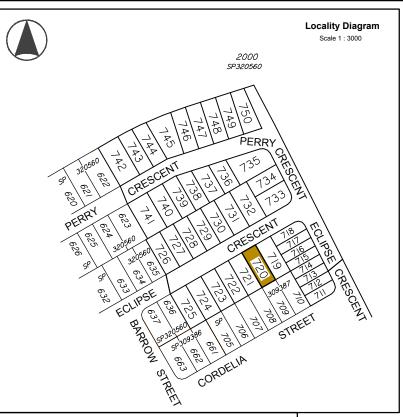

## **Allotment Description**

This plan shows details of Proposed Allotment 720 on SP309388 cancelling part of Lot 2000 on Proposed Reconfiguration Plans as approved by Moreton Bay Regional Council in accordance with Development Approval Number DA/31654/2016/VCHG/8 dated 16.03.2020.

#### Associated Consultants

Local Authority: Moreton Bay Regional Council Authority Ref. No: DA/31654/2016/VCHG/8 RP Description: Lot 2000 on SP320560

Locality: Burpengary East Date of Survey: N/A Level Datum: AHD (der)