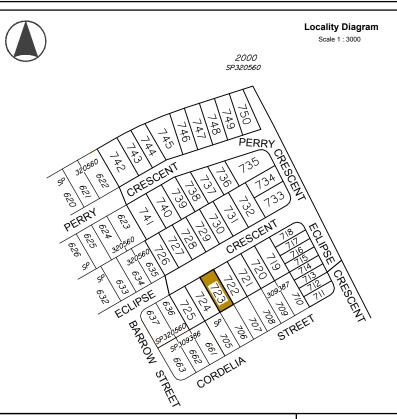

# **Allotment Description**

This plan shows details of Proposed Allotment 723 on SP309388 cancelling part of Lot 2000 on Proposed Reconfiguration Plans as approved by Moreton Bay Regional Council in accordance with Development Approval Number DA/31654/2016/VCHG/8 dated 16.03.2020.

Associated Consultants

Local Authority: Moreton Bay Regional Council Authority Ref. No: DA/31654/2016/VCHG/8 RP Description: Lot 2000 on SP320560

Locality: Burpengary East Date of Survey: N/A Level Datum: AHD (der)