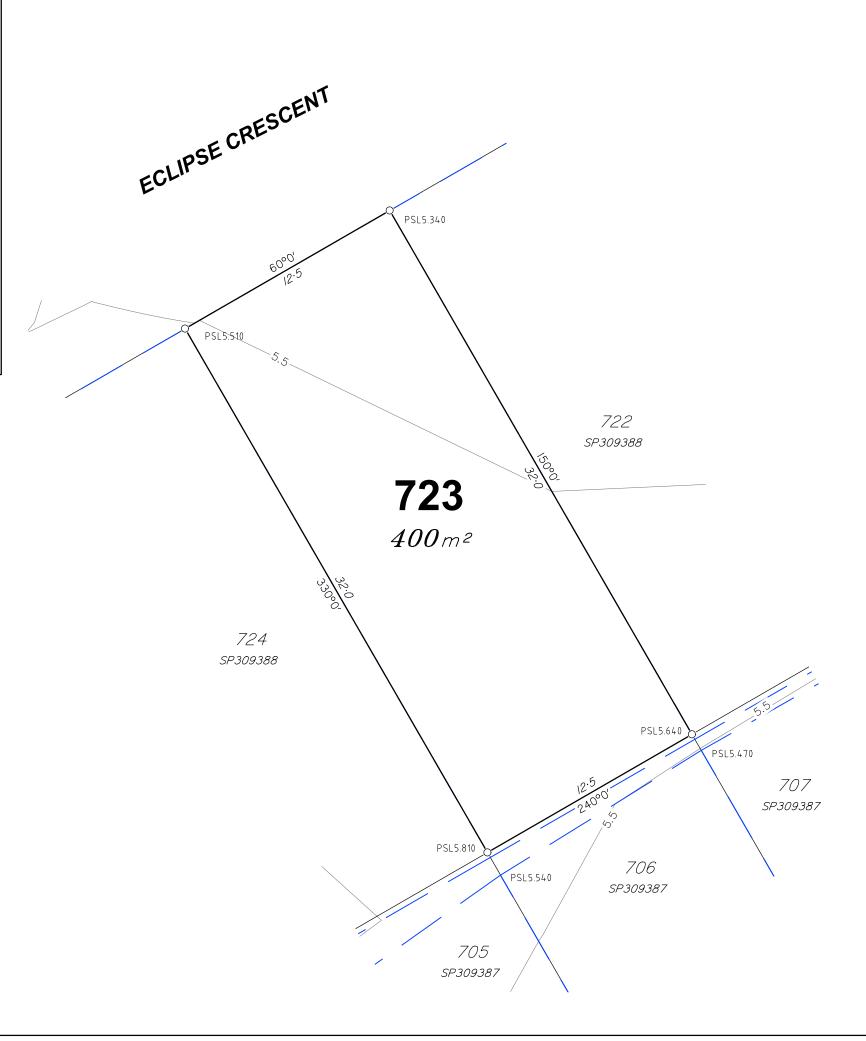

# **Allotment Description**

This plan shows details of Proposed Allotment 723 on SP309388 cancelling part of Lot 2000 on Proposed Reconfiguration Plans as approved by Moreton Bay Regional Council in accordance with Development Approval Number DA/31654/2016/VCHG/8 dated 16.03.2020.

# Client

North Harbour

Perry Crescent, **Eclipse Crescent & Cordelia Street Burpengary East** 

> Stage 45 **Disclosure Plan** Lot 723 on SP309388

S-7550- 469 В