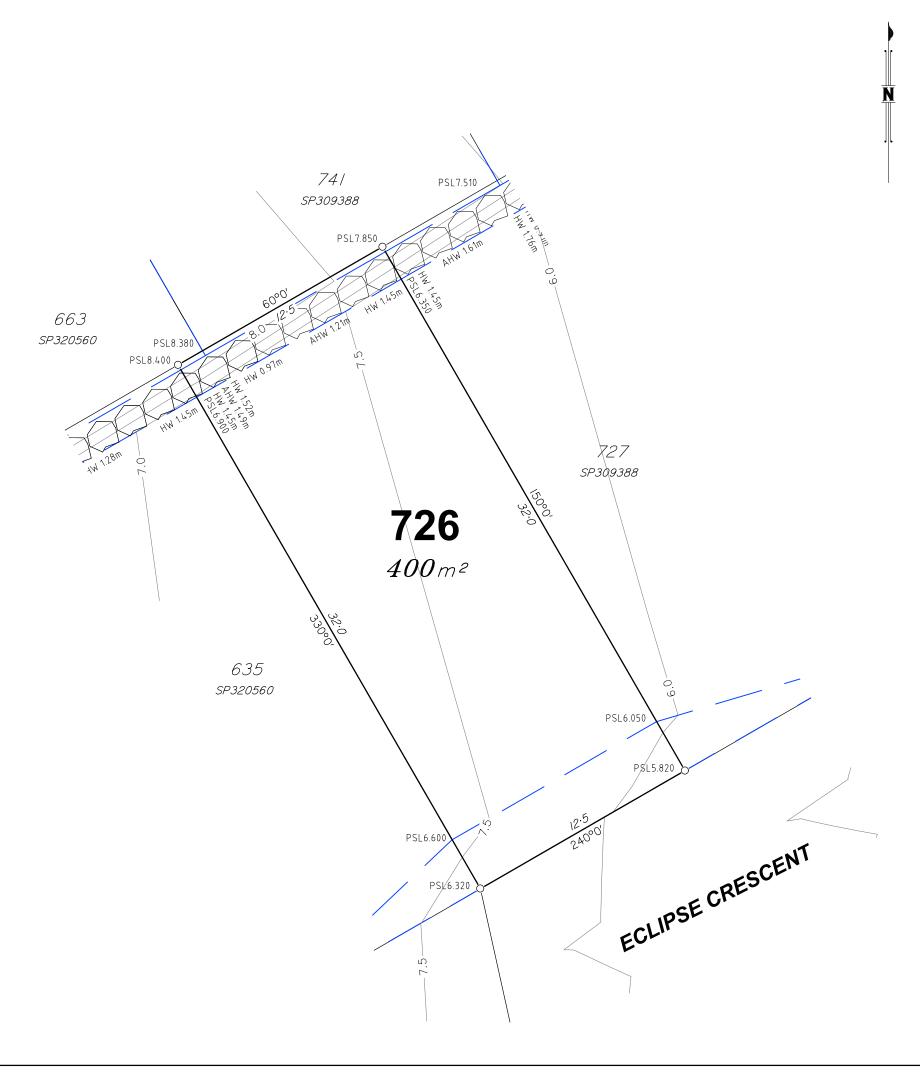

## Legend

This plan shows details of Proposed Allotment 726 on SP309388 cancelling part of Lot 2000 on Proposed Reconfiguration Plans as approved by Moreton Bay Regional Council in accordance with Development Approval Number DA/31654/2016/VCHG/8 dated 16.03.2020.

The Contractor shall complete all allotment earthwork operations in such a manner to allow an approved Geotechnical testing company's certification that site filling has been placed as Level 1 "Controlled Fill" in accordance with the provisions of Australian Standard AS 3798-2007.

The frequency of control testing shall be in accordance with the provisions of Table 8.1 of AS3798-2007.

- This Diagram has been prepared for information purposes only and does not form part of any contract of sale.
- any contract of sale.

The services, design contours and fill hatching shown hereon are from designs as supplied by KN Group Pty Ltd received 12.02.2020.

# Perry Crescent, **Eclipse Crescent & Cordelia Street Burpengary East**

Stage 45 **Disclosure Plan** Lot 726 on SP309388

S-7550- 472 В