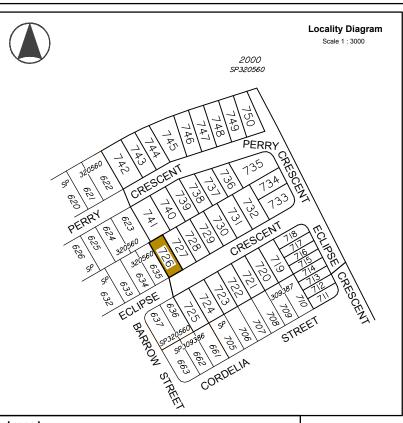

## Legend

This plan shows details of Proposed Allotment 726 on SP309388 cancelling part of Lot 2000 on Proposed Reconfiguration Plans as approved by Moreton Bay Regional Council in accordance with Development Approval Number DA/31654/2016/VCHG/8 dated 16.03.2020.

### **Associated Consultants**

Local Authority: Moreton Bay Regional Council Authority Ref. No: DA/31654/2016/VCHG/8 RP Description: Lot 2000 on SP320560

Locality: Burpengary East Date of Survey: N/A Level Datum: AHD (der)