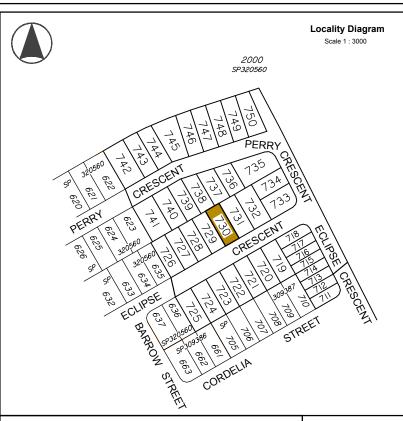

## Legend

This plan shows details of Proposed Allotment 730 on SP309388 cancelling part of Lot 2000 on Proposed Reconfiguration Plans as approved by Moreton Bay Regional Council in accordance with Development Approval Number DA/31654/2016/VCHG/8 dated 16.03.2020.

### Associated Consultants

Local Authority: Moreton Bay Regional Council Authority Ref. No: DA/31654/2016/VCHG/8 RP Description: Lot 2000 on SP320560

Locality: Burpengary East Date of Survey: N/A Level Datum: AHD (der)