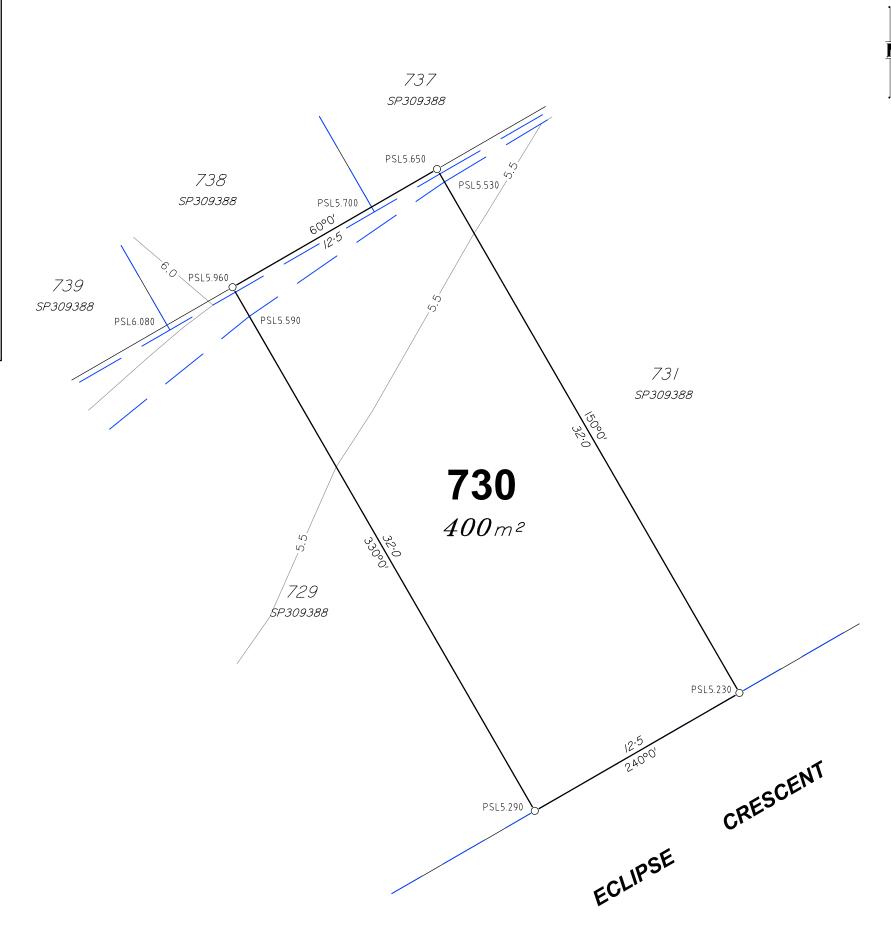

## Legend

This plan shows details of Proposed Allotment 730 on SP309388 cancelling part of Lot 2000 on Proposed Reconfiguration Plans as approved by Moreton Bay Regional Council in accordance with Development Approval Number DA/31654/2016/VCHG/8 dated 16.03.2020.

  The title boundaries shown on this diagram were not marked at the time this diagram was prepared and have been determined from calculated dimensions only and not by field
- survey.

  Services shown hereon have been plotted from available records current at the time of
- preparation. The local authority and/or service provider should be contacted for 'As Constructed' information prior to any design and/or construction of any structure. There can be variations between this design information and works as constructed. Field survey is required to confirm the actual location of services prior to design and construction
- of any house or structure. Any Building Envelope shown may not take into consideration additional setback and
- clearance requirements that may be imposed by statutory and service authorities and their associated Acts and Legislation.
- associated Acts and Legislation.
  These notes form an integral part of this plan. If others use this information, they should be advised of its purpose and limitations.
  This plan may not be reproduced unless these notes are included.

The services, design contours and fill hatching shown hereon are from designs as supplied by KN Group Pty Ltd received 12.02.2020.