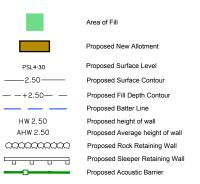

# Legend

The Contractor shall complete all allotment earthwork operations in such a manner to allow an approved Geotechnical testing company's certification that site filling has been placed as Level 1 "Controlled Fill" in accordance with the provisions of Australian Standard AS 3798-2007.

The services, design contours and fill hatching shown hereon are from designs as supplied by KN Group Pty Ltd received 12.02.2020.