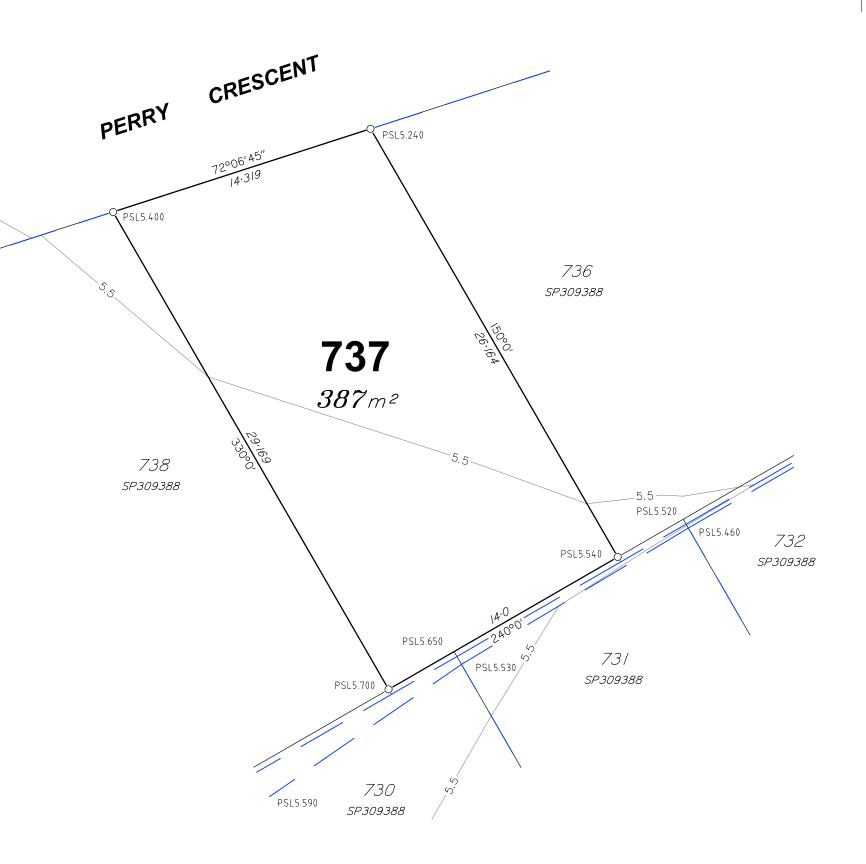

## **Allotment Description**

This plan shows details of Proposed Allotment 737 on SP309388 cancelling part of Lot 2000 on Proposed Reconfiguration Plans as approved by Moreton Bay Regional Council in accordance with Development Approval Number DA/31654/2016/VCHG/8 dated 16.03.2020.

## Client

North Harbour

Perry Crescent, **Eclipse Crescent & Cordelia Street Burpengary East** 

> Stage 45 **Disclosure Plan** Lot 737 on SP309388

S-7550- 483 В