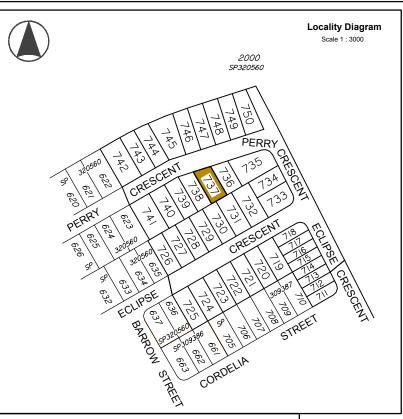

## **Allotment Description**

This plan shows details of Proposed Allotment 737 on SP309388 cancelling part of Lot 2000 on Proposed Reconfiguration Plans as approved by Moreton Bay Regional Council in accordance with Development Approval Number DA/31654/2016/VCHG/8 dated 16.03.2020.

### Associated Consultants

Local Authority: Moreton Bay Regional Council Authority Ref. No: DA/31654/2016/VCHG/8 RP Description: Lot 2000 on SP320560

Locality: Burpengary East Date of Survey: N/A Level Datum: AHD (der)