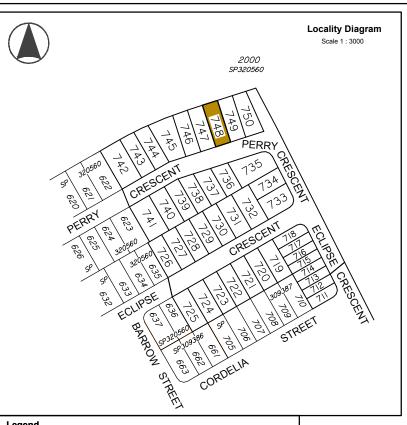

## **Allotment Description**

This plan shows details of Proposed Allotment 748 on SP309388 cancelling part of Lot 2000 on Proposed Reconfiguration Plans as approved by Moreton Bay Regional Council in accordance with Development Approval Number DA/31654/2016/VCHG/8 dated 16.03.2020.

### Associated Consultants

Local Authority: Moreton Bay Regional Council Authority Ref. No: DA/31654/2016/VCHG/8 RP Description: Lot 2000 on SP320560

Locality: Burpengary East Date of Survey: N/A Level Datum: AHD (der)

# Perry Crescent, **Eclipse Crescent & Cordelia Street Burpengary East**

Stage 45 **Disclosure Plan** Lot 748 on SP309388

| rawing No.  | Issue | Original Siz |
|-------------|-------|--------------|
| S-7550- 494 | В     | A3           |