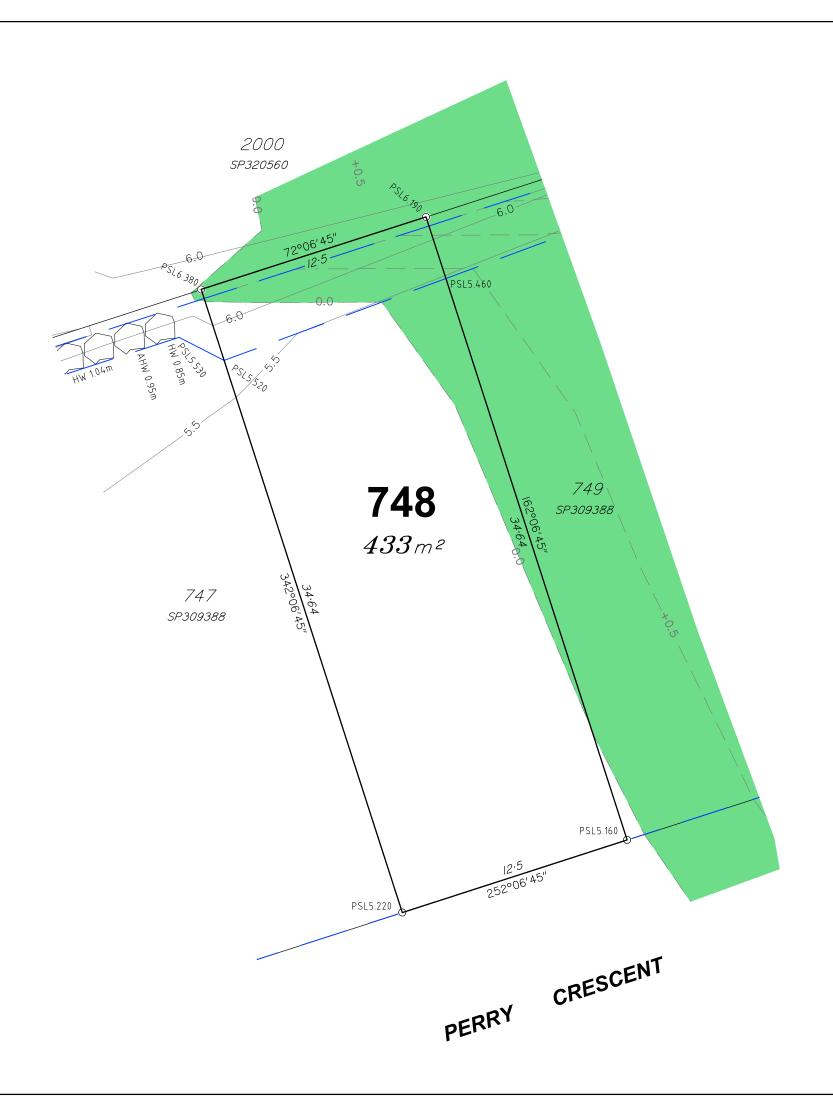

## **Allotment Description**

This plan shows details of Proposed Allotment 748 on SP309388 cancelling part of Lot 2000 on Proposed Reconfiguration Plans as approved by Moreton Bay Regional Council in accordance with Development Approval Number DA/31654/2016/VCHG/8 dated 16.03.2020.

The Contractor shall complete all allotment earthwork operations in such a manner to allow an approved Geotechnical testing company's certification that site filling has been placed as Level 1 "Controlled Fill" in accordance with the provisions of Australian Standard AS 3798-2007.

The frequency of control testing shall be in accordance with the provisions of Table 8.1 of AS3798-2007.

- This Diagram has been prepared for information purposes only and does not form part of
- This Diagram has been prepared for information purposes only and does not form part of any contract of sale.

The services, design contours and fill hatching shown hereon are from designs as supplied by KN Group Pty Ltd received 12.02.2020.

# Perry Crescent, **Eclipse Crescent & Cordelia Street Burpengary East**

Stage 45 **Disclosure Plan** Lot 748 on SP309388

| rawing No.  | Issue | Original Siz |
|-------------|-------|--------------|
| S-7550- 494 | В     | A3           |