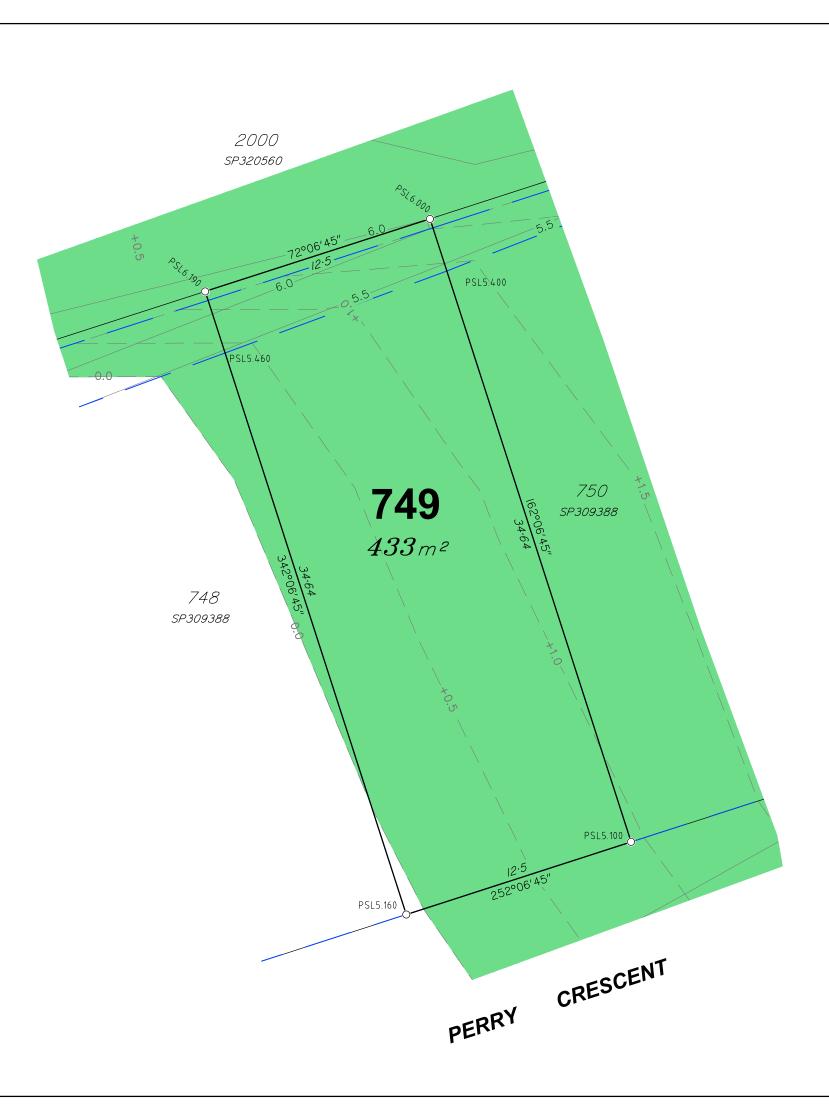

## **Allotment Description**

This plan shows details of Proposed Allotment 749 on SP309388 cancelling part of Lot 2000 on Proposed Reconfiguration Plans as approved by Moreton Bay Regional Council in accordance with Development Approval Number DA/31654/2016/VCHG/8 dated 16.03.2020.

The Contractor shall complete all allotment earthwork operations in such a manner to allow an approved Geotechnical testing company's certification that site filling has been placed as Level 1 "Controlled Fill" in accordance with the provisions of Australian Standard AS 3798-2007.

The frequency of control testing shall be in accordance with the provisions of Table 8.1 of AS3798-2007.

- This Diagram has been prepared for information purposes only and does not form part of
- This Diagram has been prepared for information purposes only and does not form part of any contract of sale.

The services, design contours and fill hatching shown hereon are from designs as supplied by KN Group Pty Ltd received 12.02.2020.