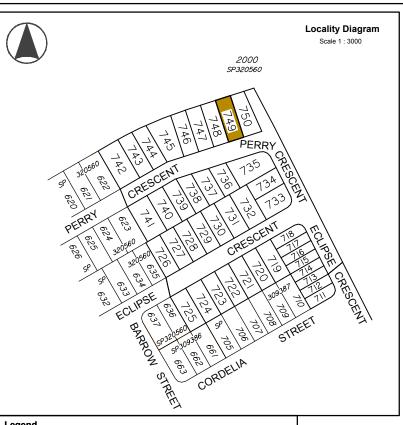

## **Allotment Description**

This plan shows details of Proposed Allotment 749 on SP309388 cancelling part of Lot 2000 on Proposed Reconfiguration Plans as approved by Moreton Bay Regional Council in accordance with Development Approval Number DA/31654/2016/VCHG/8 dated 16.03.2020.

### Associated Consultants

Local Authority: Moreton Bay Regional Council Authority Ref. No: DA/31654/2016/VCHG/8 RP Description: Lot 2000 on SP320560

Locality: Burpengary East Date of Survey: N/A

Level Datum: AHD (der) Origin: Level Bk / Fld Bk:

Horizontal Datum: MGA Zone 56 Contour Interval: N/A