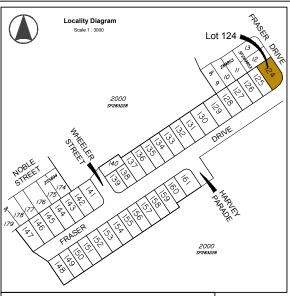

### **Allotment Description**

This plan shows details of Proposed Allotment 124 on SP283228 cancelling part of Lot 2000 on Proposed Reconfiguration Plans as approved by Moreton Bay Regional Council in accordance with Development Approval Number DA/31654/2016/VCHG/8 dated 16.03.2020

# **Fraser Drive North Harbour**

Stage 26 Disclosure Plan Lot 124 on SP283228

АЗ

S-7550-497 Α