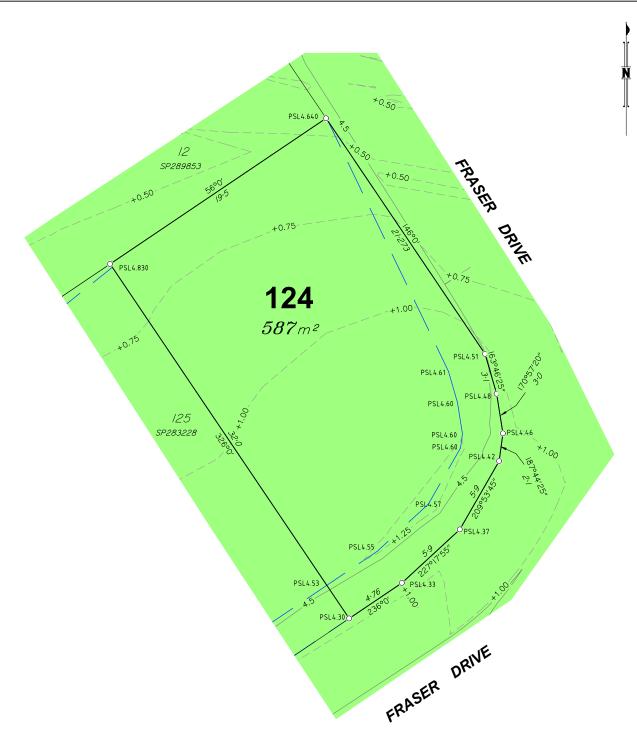

Legend

Area of Fill Proposed New Allotment PSL4-30 Proposed Surface Level -2.50-

Proposed Surface Contour Proposed Fill Depth Contour

Proposed Batter Line HW 2.50 Proposed height of wall AHW 2.50 Proposed Average height of wall 0000000000 Proposed Rock Retaining Wall

### **Allotment Description**

This plan shows details of Proposed Allotment 124 on SP283228 cancelling part of Lot 2000 on Proposed Reconfiguration Plans as approved by Moreton Bay Regional Council in accordance with Development Approval Number DA/31654/2016/VCHG/8 dated 16.03.2020

The Contractor shall complete all allotment earthwork operations in such a manner to allow an approved Geotechnical testing company's certification that site filling has been placed as Level 1 "Controlled Fill" in accordance with the provisions of Australian Standard AS 3798-2007.

  The title boundaries shown on this diagram were not marked at the time this diagram was
- prepared and have been determined from calculated dimensions only and not by field survey.
- Services shown hereon have been plotted from available records current at the time of
- Services snown nereon nave been picted from available records current at me time or preparation. The local authority and/or service provider should be contacted for 'As Constructed' information prior to any design and/or construction of any structure. There can be variations between this design information and works as constructed. Field survey is required to confirm the actual location of services prior to design and construction of any house or structure.
- of any house or structure.

Local Authority: Moreton Bay Regional Council Authority Ref. No: DA/31654/2016/VCHG/8 RP Description: Lot 2000 on SP255894

Locality: Burpengary East Date of Survey: N/A

Level Datum: AHD (der)

Origin: Level Bk / Fld Bk:

The services, design contours and fill hatching shown hereon are from designs as supplied by KN Group Pty Ltd received 12.02.2020.