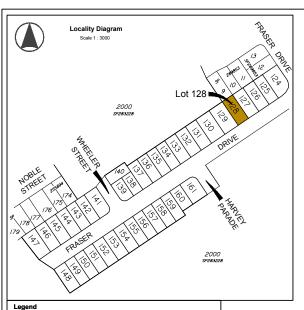

## **Allotment Description**

This plan shows details of Proposed Allotment 128 on SP283228 cancelling part of Lot 2000 on Proposed Reconfiguration Plans as approved by Moreton Bay Regional Council in accordance with Development Approval Number DA/31654/2016//CHG/8 dated 16 03 2020