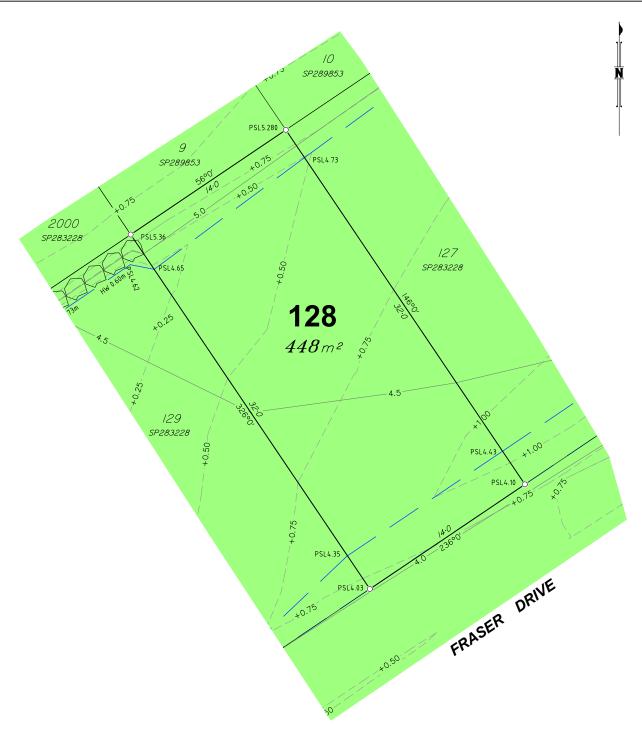

Area of Fill Proposed New Allotment PSL4-30 Proposed Surface Level -2.50-Proposed Surface Contour -+2.50- -Proposed Fill Depth Contour

Proposed Batter Line HW 2.50 Proposed height of wall AHW 2.50 Proposed Average height of wall 0000000000 Proposed Rock Retaining Wall

## **Allotment Description**

This plan shows details of Proposed Allotment 128 on SP283228 cancelling part of Lot 2000 on Proposed Reconfiguration Plans as approved by Moreton Bay Regional Council in accordance with Development Approval Number DA/31654/2016//CHG/8 dated 16 03 2020

The Contractor shall complete all allotment earthwork operations in such a manner to allow an approved Geotechnical testing company's certification that site filling has been placed as Level 1 "Controlled Fill" in accordance with the provisions of Australian Standard AS 3798-2007.

The services, design contours and fill hatching shown hereon are from designs as supplied by KN Group Pty Ltd received 12.02.2020.