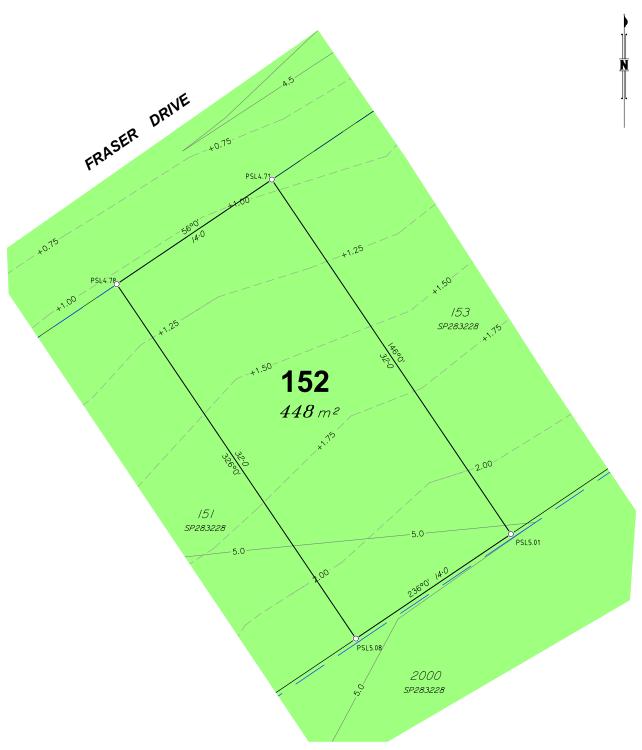

### **Allotment Description**

This plan shows details of Proposed Allotment 152 on SP283228 cancelling part of Lot 2000 on Proposed Reconfiguration Plans as approved by Moreton Bay Regional Council in accordance with Development Approval Number DA/31654/2016//CHG/8 dated 16 03 2020

The services, design contours and fill hatching shown hereon are from designs as supplied by KN Group Pty Ltd received 12.02.2020.