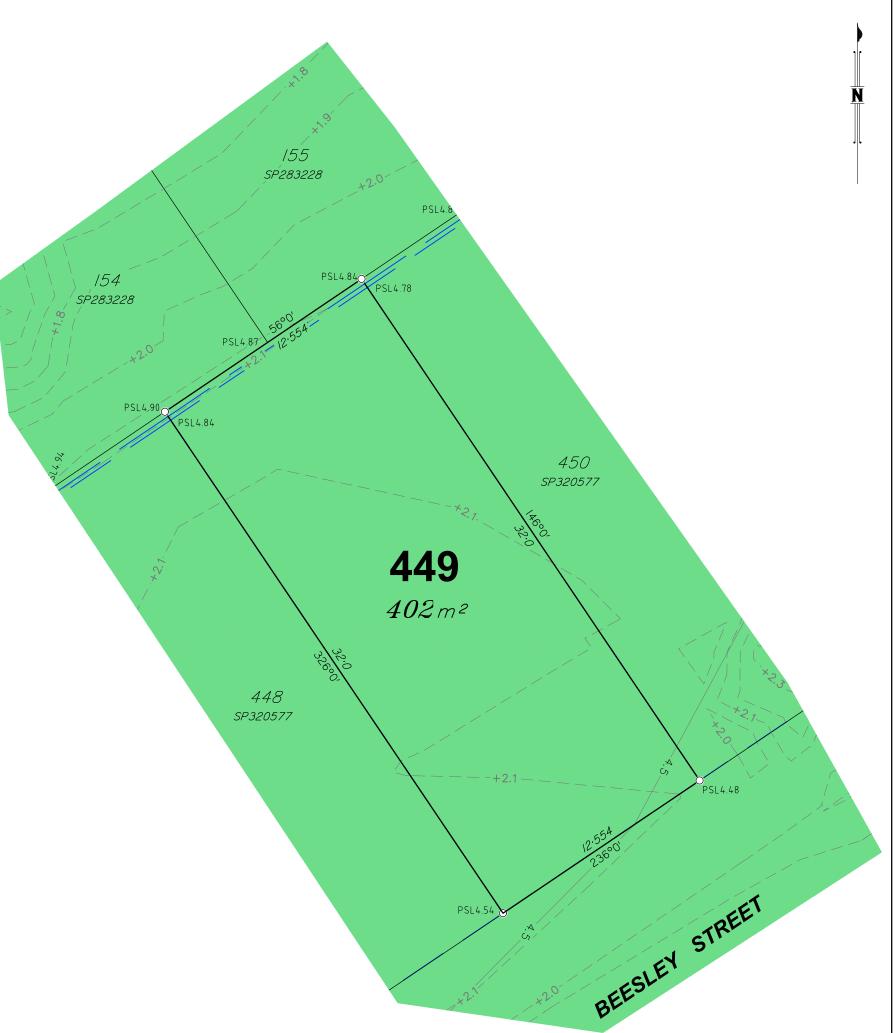

## **Allotment Description**

This plan shows details of Proposed Allotment 449 on SP320577 cancelling part of Lot 2000 on Proposed Reconfiguration Plans as approved by Moreton Bay Regional Council in accordance with Development Approval Number DA/31654/2016/VCHG/9.

# **Beesley Street Burpengary East**

Stage 38 **Disclosure Plan** Lot 449 on SP320577

S-7550-589 Α

A3