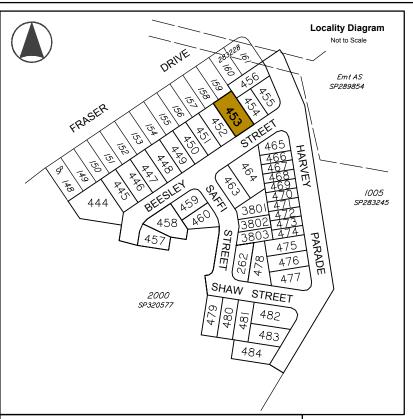

# **Allotment Description**

This plan shows details of Proposed Allotment 453 on SP320577 cancelling part of Lot 2000 on Proposed Reconfiguration Plans as approved by Moreton Bay Regional Council in accordance with Development Approval Number DA/31654/2016/VCHG/9

# **Beesley Street Burpengary East**

Stage 38 Disclosure Plan Lot 453 on SP320577

S-7550-593 Α

A3