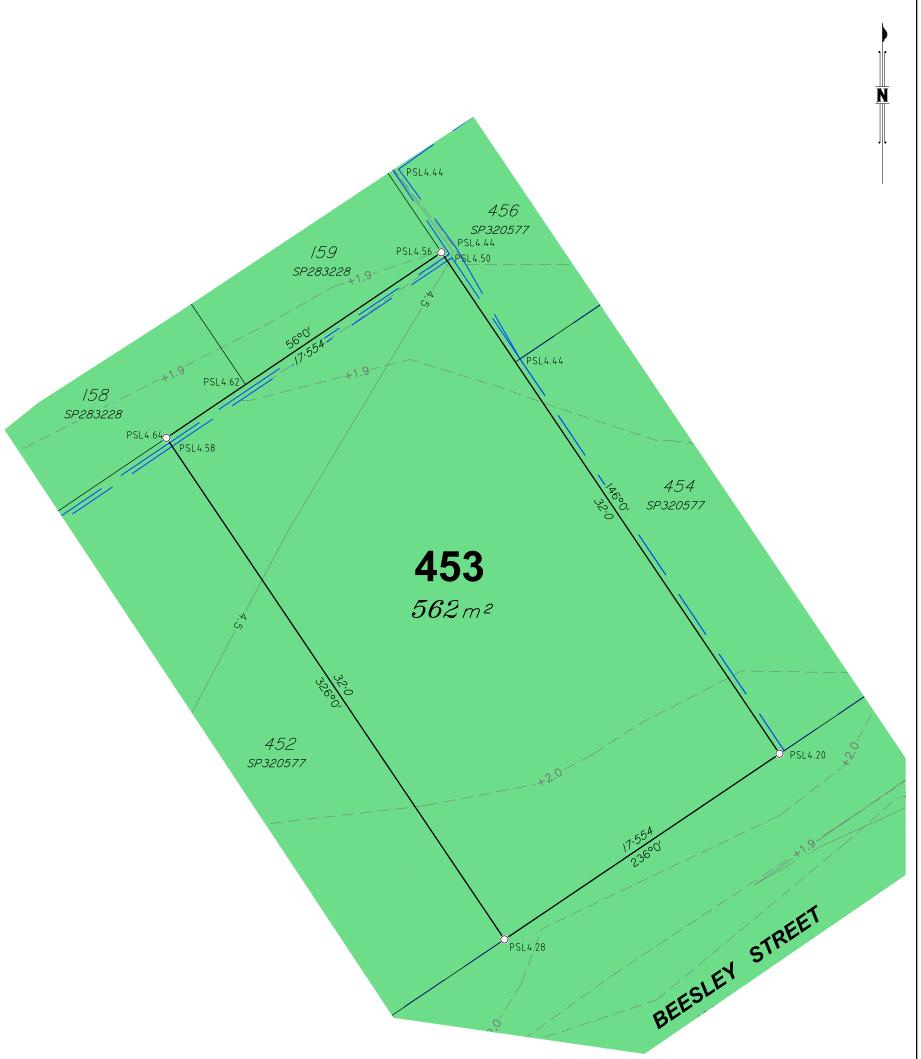

# **Allotment Description**

This plan shows details of Proposed Allotment 453 on SP320577 cancelling part of Lot 2000 on Proposed Reconfiguration Plans as approved by Moreton Bay Regional Council in accordance with Development Approval Number DA/31654/2016/VCHG/9

The Contractor shall complete all allotment earthwork operations in such a manner to allow an approved Geotechnical testing company's certification that site filling has been placed as Level 1 "Controlled Fill" in accordance with the provisions of Australian Standard AS 3798-2007.

The frequency of control testing shall be in accordance with the provisions of Table 8.1 of AS3798-2007.

- This Diagram has been prepared for information purposes only and does not form part of
- This Diagram has been prepared for information purposes only and does not form part of any contract of sale.

The services, design contours and fill hatching shown hereon are from designs as supplied by KN Group Pty Ltd received 12.02.2020.

# **Beesley Street Burpengary East**

Stage 38 Disclosure Plan Lot 453 on SP320577

S-7550-593 Α

A3